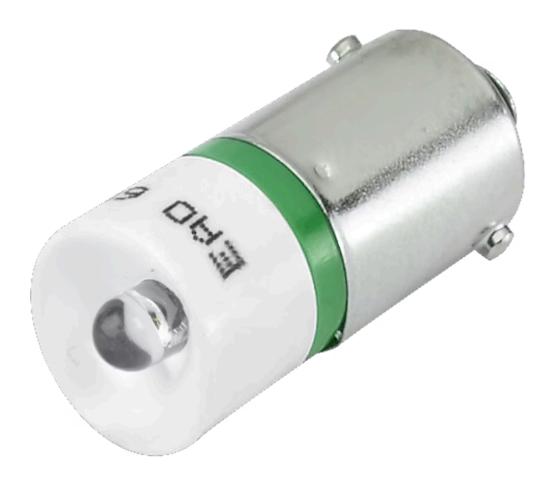

## 10-2509.1145 Single-LED

| <b>OPERATING-/INDICATION PART</b> |                                                                                                                                                                                                                                                                                                                                                                                                                                                                                                                                                                                                                                                                                                                                                                                                                                   |
|-----------------------------------|-----------------------------------------------------------------------------------------------------------------------------------------------------------------------------------------------------------------------------------------------------------------------------------------------------------------------------------------------------------------------------------------------------------------------------------------------------------------------------------------------------------------------------------------------------------------------------------------------------------------------------------------------------------------------------------------------------------------------------------------------------------------------------------------------------------------------------------|
| Illumination colour:              | Green                                                                                                                                                                                                                                                                                                                                                                                                                                                                                                                                                                                                                                                                                                                                                                                                                             |
|                                   |                                                                                                                                                                                                                                                                                                                                                                                                                                                                                                                                                                                                                                                                                                                                                                                                                                   |
| ELECTRICAL CHARACTERISTICS        |                                                                                                                                                                                                                                                                                                                                                                                                                                                                                                                                                                                                                                                                                                                                                                                                                                   |
| Operating voltage:                | 12 V AC/DC +10%                                                                                                                                                                                                                                                                                                                                                                                                                                                                                                                                                                                                                                                                                                                                                                                                                   |
| Operation current:                | 7 mA ±15 %                                                                                                                                                                                                                                                                                                                                                                                                                                                                                                                                                                                                                                                                                                                                                                                                                        |
| Lumi. Intensity:                  | 1050 mcd                                                                                                                                                                                                                                                                                                                                                                                                                                                                                                                                                                                                                                                                                                                                                                                                                          |
|                                   |                                                                                                                                                                                                                                                                                                                                                                                                                                                                                                                                                                                                                                                                                                                                                                                                                                   |
| MECHANICAL CHARACTERISTICS        |                                                                                                                                                                                                                                                                                                                                                                                                                                                                                                                                                                                                                                                                                                                                                                                                                                   |
| Weight:                           | 0.002 kg                                                                                                                                                                                                                                                                                                                                                                                                                                                                                                                                                                                                                                                                                                                                                                                                                          |
|                                   |                                                                                                                                                                                                                                                                                                                                                                                                                                                                                                                                                                                                                                                                                                                                                                                                                                   |
| CERTIFICATE                       |                                                                                                                                                                                                                                                                                                                                                                                                                                                                                                                                                                                                                                                                                                                                                                                                                                   |
| REACH:                            | REACH compliant                                                                                                                                                                                                                                                                                                                                                                                                                                                                                                                                                                                                                                                                                                                                                                                                                   |
| RoHS:                             | RoHS compliant                                                                                                                                                                                                                                                                                                                                                                                                                                                                                                                                                                                                                                                                                                                                                                                                                    |
|                                   |                                                                                                                                                                                                                                                                                                                                                                                                                                                                                                                                                                                                                                                                                                                                                                                                                                   |
| OTHER                             |                                                                                                                                                                                                                                                                                                                                                                                                                                                                                                                                                                                                                                                                                                                                                                                                                                   |
| Short Description:                | Single-LED, BA9s, Green, 12 V AC/DC +10%                                                                                                                                                                                                                                                                                                                                                                                                                                                                                                                                                                                                                                                                                                                                                                                          |
| Kind of illlumination:            | Single-LED                                                                                                                                                                                                                                                                                                                                                                                                                                                                                                                                                                                                                                                                                                                                                                                                                        |
| Hints:                            | The specified 6 V DC, 24 V DC Bi-colour; 130 V AC, 130 V DC and 230 V AC versions are built with a protection diode, The specified 12, 24, 28, 48 VAC/DC versions are built with a bridge rectifier, The specified 130 VAC types are developed to run on a supply voltage of 130 VAC only, An operation at a higher supply voltage using commercial lampholders with integrated resistors, is not approved, If the 24VDC Bi-colour lamp is driven with normal polarity (plus on middle contact of the lamp) the first mentioned colour will light up, with inverted polarity the second colour will light up, The luminous intensity stated is for when used with DC, Electrical and optical data are measured at 25 °C, Luminosity and wave length variations caused by LED manufacturing processes may cause slight differences |