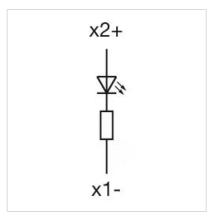

specified 12, 24, 28, 48 VAC/DC versions are built with a bridge rectifier, The specified 130 VAC types are developed to run on a supply voltage of 130 VAC only, An operation at a higher supply voltage using commercial lampholders with integrated resistors, is not approved, If the 24VDC Bi-colour lamp is driven with normal polarity (plus on middle contact of the lamp) the first mentioned colour will light up, with inverted polarity the second colour will light up, The luminous intensity stated is for when used with DC, Electrical and optical data are measured at 25 °C, Luminosity and wave length variations caused by LED manufacturing processes may cause slight differences |

regarding the illumination. The customer has to decide what resistor shall be used to the LED

## Wiring diagrams:



## Dimension drawings:



A = (standard) B = (super bright)