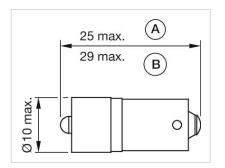

AC/DC versions are built with a bridge rectifier, The specified 130 VAC types are developed to run on a supply voltage of 130 VAC only, An operation at a higher supply voltage using commercial lampholders with integrated resistors, is not approved, If the 24VDC Bi-colour lamp is driven with normal polarity (plus on middle contact of the lamp) the first mentioned colour will light up, with inverted polarity the second colour will light up, The luminous intensity stated is for when used with DC, Electrical and optical data are measured at 25 °C, Luminosity and wave length variations caused by LED manufacturing processes may cause slight differences |

regarding the illumination. The customer has to decide what resistor shall be used to the LED

## Wiring diagrams:



## Dimension drawings:



A = (standard) B = (super bright)