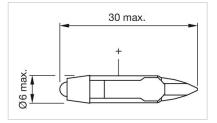

gh surface temperatures, the series resistor must not be soldered directly<br>to the terminals of the equipment (use a terminal plate)<br>When using AC/DC types with AC operation, slight flickering can occur<br>The luminous intensity stated is for when used with DC<br>Electrical and optical data are measured at 25 °C<br>The specified versions are built with a protection diode (halve wave rectifier) in<br>series and the LED<br>Luminosity and wave length variations caused by LED manufacturing processes<br>may cause slight differences regarding the illumination. The customer has to<br>decide what resistor shall be used to the LED |

Where supply voltages are over 48 V, a voltage-reduction element (external protective series resistor) must be used.

## Wiring diagrams:



Dimension drawings: