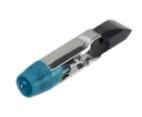

Your Expert Partner for Human Machine Interfaces

Single-LED

10-2119.1046









https://digikey.eao.com/p/10-2119.1046

## Your product:



## 10-2119.1046 Single-LED

| <b>OPERATING-/INDICATION PART</b> |                                                                                                                                                                                                                                                                                                                                                                                                                                                                                                                                                                                                                                                                                                                                                     |
|-----