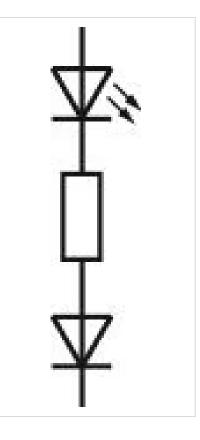

arity<br>Due to high surface temperatures, the series resistor must not be soldered directly<br>to the terminals of the equipment (use a terminal plate)<br>When using AC/DC types with AC operation, slight flickering can occur<br>The luminous intensity stated is for when used with DC<br>Electrical and optical data are measured at 25 °C<br>The specified versions are built with a protection diode (halve wave rectifier) in<br>series and the LED<br>Luminosity and wave length variations caused by LED manufacturing processes<br>may cause slight differences regarding the illumination. The customer has to<br>decide what resistor shall be used to the LED<br>Where supply voltages are over 48 V, a voltage-reduction element (external<br>protective series resistor) must be used. |

## Wiring diagrams:



Dimension drawings: