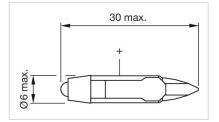

rface temperatures, the series resistor must not be soldered directly<br>to the terminals of the equipment (use a terminal plate)<br>When using AC/DC types with AC operation, slight flickering can occur<br>The luminous intensity stated is for when used with DC<br>Electrical and optical data are measured at 25 °C<br>The specified versions are built with a protection diode (halve wave rectifier) in<br>series and the LED<br>Luminosity and wave length variations caused by LED manufacturing processes<br>may cause slight differences regarding the illumination. The customer has to<br>decide what resistor shall be used to the LED<br>Where supply voltages are over 48 V, a voltage-reduction element (external<br>protective series resistor) must be used. |

## Wiring diagrams:



Dimension drawings: