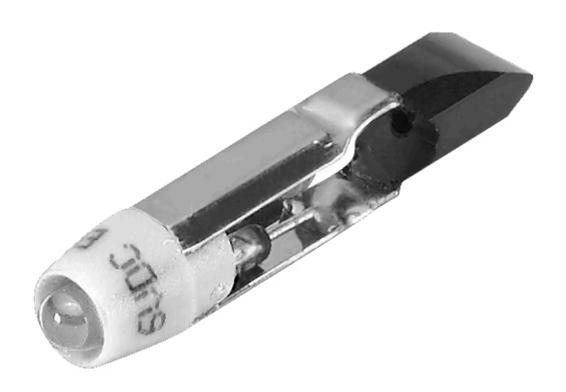

Your Expert Partner for Human Machine Interfaces

Single-LED

10-2112.1069

https://digikey.eao.com/p/10-2112.1069

## 10-2112.1069 Single-LED

| <b>OPERATING-/INDICATION PART</b> |                                                                                                                                                                                                                                                                                                                                                                                                                                                                                                                                                                                                                                                                                                                                                                                                                                                  |
|-----------------------------------|--------------------------------------------------------------------------------------------------------------------------------------------------------------------------------------------------------------------------------------------------------------------------------------------------------------------------------------------------------------------------------------------------------------------------------------------------------------------------------------------------------------------------------------------------------------------------------------------------------------------------------------------------------------------------------------------------------------------------------------------------------------------------------------------------------------------------------------------------|
| Illumination colour:              | White                                                                                                                                                                                                                                                                                                                                                                                                                                                                                                                                                                                                                                                                                                                                                                                                                                            |
|                                   |                                                                                                                                                                                                                                                                                                                                                                                                                                                                                                                                                                                                                                                                                                                                                                                                                                                  |
| ELECTRICAL CHARACTERISTICS        |                                                                                                                                                                                                                                                                                                                                                                                                                                                                                                                                                                                                                                                                                                                                                                                                                                                  |
| Operating voltage:                | 24 V AC/DC +10%                                                                                                                                                                                                                                                                                                                                                                                                                                                                                                                                                                                                                                                                                                                                                                                                                                  |
| Operation current:                | 2,5 - 5 mA ±15 %                                                                                                                                                                                                                                                                                                                                                                                                                                                                                                                                                                                                                                                                                                                                                                                                                                 |
| Lumi. Intensity:                  | 750 mcd                                                                                                                                                                                                                                                                                                                                                                                                                                                                                                                                                                                                                                                                                                                                                                                                                                          |
|                                   |                                                                                                                                                                                                                                                                                                                                                                                                                                                                                                                                                                                                                                                                                                                                                                                                                                                  |
| MECHANICAL CHARACTERISTICS        |                                                                                                                                                                                                                                                                                                                                                                                                                                                                                                                                                                                                                                                                                                                                                                                                                                                  |
| Weight:                           | 0.001 kg                                                                                                                                                                                                                                                                                                                                                                                                                                                                                                                                                                                                                                                                                                                                                                                                                                         |
|                                   |                                                                                                                                                                                                                                                                                                                                                                                                                                                                                                                                                                                                                                                                                                                                                                                                                                                  |
| CERTIFICATE                       |                                                                                                                                                                                                                                                                                                                                                                                                                                                                                                                                                                                                                                                                                                                                                                                                                                                  |
| REACH:                            | REACH compliant                                                                                                                                                                                                                                                                                                                                                                                                                                                                                                                                                                                                                                                                                                                                                                                                                                  |
| RoHS:                             | RoHS compliant                                                                                                                                                                                                                                                                                                                                                                                                                                                                                                                                                                                                                                                                                                                                                                                                                                   |
|                                   |                                                                                                                                                                                                                                                                                                                                                                                                                                                                                                                                                                                                                                                                                                                                                                                                                                                  |
| OTHER                             |                                                                                                                                                                                                                                                                                                                                                                                                                                                                                                                                                                                                                                                                                                                                                                                                                                                  |
| Short Description:                | Single-LED, T5.6, White, 24 V AC/DC +10%                                                                                                                                                                                                                                                                                                                                                                                                                                                                                                                                                                                                                                                                                                                                                                                                         |
| Hints:                            | For LED element fitting information see Application guidelines, LED polarity, Due to high surface temperatures, the series resistor must not be soldered directly to the terminals of the equipment (use a terminal plate), When using AC/DC types with AC operation, slight flickering can occur, The luminous intensity stated is for when used with DC, Electrical and optical data are measured at 25 °C, The specified versions are built with a protection diode (halve wave rectifier) in series and the LED, Luminosity and wave length variations caused by LED manufacturing processes may cause slight differences regarding the illumination. The customer has to decide what resistor shall be used to the LED, Where supply voltages are over 48 V, a voltage-reduction element (external protective series resistor) must be used |