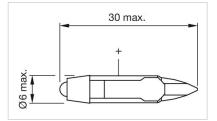

## 10-2112.1069 Single-LED

| <b>OPERATING-/INDICATION PART</b> |                                                                                                                                                                                                                                                                                                                                                                                                                                                                                                                                                                                                                                                                                                                                                                                                                                                  |
|-----------------------------------|--------------------------------------------------------------------------------------------------------------------------------------------------------------------------------------------------------------------------------------------------------------------------------------------------------------------------------------------------------------------------------------------------------------------------------------------------------------------------------------------------------------------------------------------------------------------------------------------------------------------------------------------------------------------------------------------------------------------------------------------------------------------------------------------------------------------------------------------------|
| Illumination colour:              | White                                                                                                                                                                                                                                                                                                                                                                                                                                                                                                                                                                                                                                                                                                                                                                                                                                            |
|                                   |                                                                                                                                                                                                                                                                                                                                                                                                                                                                                                                                                                                                                                                                                                                                                                                                                                                  |
| ELECTRICAL CHARACTERISTICS        |                                                                                                                                                                                                                                                                                                                                                                                                                                                                                                                                                                                                                                                                                                                                                                                                                                                  |
| Operating voltage:                | 24 V AC/DC +10%                                                                                                                                                                                                                                                                                                                                                                                                                                                                                                                                                                                                                                                                                                                                                                                                                                  |
| Operation current:                | 2,5 - 5 mA ±15 %                                                                                                                                                                                                                                                                                                                                                                                                                                                                                                                                                                                                                                                                                                                                                                                                                                 |
| Lumi. Intensity:                  | 750 mcd                                                                                                                                                                                                                                                                                                                                                                                                                                                                                                                                                                                                                                                                                                                                                                                                                                          |
|                                   |                                                                                                                                                                                                                                                                                                                                                                                                                                                                                                                                                                                                                                                                                                                                                                                                                                                  |
| MECHANICAL CHARACTERISTICS        |                                                                                                                                                                                                                                                                                                                                                                                                                                                                                                                                                                                                                                                                                                                                                                                                                                                  |
| Weight:                           | 0.001 kg                                                                                                                                                                                                                                                                                                                                                                                                                                                                                                                                                                                                                                                                                                                                                                                                                                         |
|                                   |                                                                                                                                                                                                                                                                                                                                                                                                                                                                                                                                                                                                                                                                                                                                                                                                                                                  |
| CERTIFICATE                       |                                                                                                                                                                                                                                                                                                                                                                                                                                                                                                                                                                                                                                                                                                                                                                                                                                                  |
| REACH:                            | REACH compliant                                                                                                                                                                                                                                                                                                                                                                                                                                                                                                                                                                                                                                                                                                                                                                                                                                  |
| RoHS:                             | RoHS compliant                                                                                                                                                                                                                                                                                                                                                                                                                                                                                                                                                                                                                                                                                                                                                                                                                                   |
|                                   |                                                                                                                                                                                                                                                                                                                                                                                                                                                                                                                                                                                                                                                                                                                                                                                                                                                  |
| OTHER                             |                                                                                                                                                                                                                                                                                                                                                                                                                                                                                                                                                                                                                                                                                                                                                                                                                                                  |
| Short Description:                | Single-LED, T5.6, White, 24 V AC/DC +10%                                                                                                                                                                                                                                                                                                                                                                                                                                                                                                                                                                                                                                                                                                                                                                                                         |
| Hints:                            | For LED element fitting information see Application guidelines, LED polarity, Due to high surface temperatures, the series resistor must not be soldered directly to the terminals of the equipment (use a terminal plate), When using AC/DC types with AC operation, slight flickering can occur, The luminous intensity stated is for when used with DC, Electrical and optical data are measured at 25 °C, The specified versions are built with a protection diode (halve wave rectifier) in series and the LED, Luminosity and wave length variations caused by LED manufacturing processes may cause slight differences regarding the illumination. The customer has to decide what resistor shall be used to the LED, Where supply voltages are over 48 V, a voltage-reduction element (external protective series resistor) must be used |