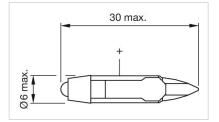

gh surface temperatures, the series resistor must not be soldered directly<br>to the terminals of the equipment (use a terminal plate)<br>When using AC/DC types with AC operation, slight flickering can occur<br>The luminous intensity stated is for when used with DC<br>Electrical and optical data are measured at 25 °C<br>The specified versions are built with a protection diode (halve wave rectifier) in<br>series and the LED<br>Luminosity and wave length variations caused by LED manufacturing processes<br>may cause slight differences regarding the illumination. The customer has to<br>decide what resistor shall be used to the LED |

Where supply voltages are over 48 V, a voltage-reduction element (external protective series resistor) must be used.

## Wiring diagrams:



Dimension drawings: