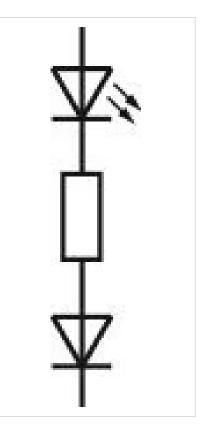

D polarity<br>Due to high surface temperatures, the series resistor must not be soldered directly<br>to the terminals of the equipment (use a terminal plate)<br>When using AC/DC types with AC operation, slight flickering can occur<br>The luminous intensity stated is for when used with DC<br>Electrical and optical data are measured at 25 °C<br>The specified versions are built with a protection diode (halve wave rectifier) in<br>series and the LED<br>Luminosity and wave length variations caused by LED manufacturing processes<br>may cause slight differences regarding the illumination. The customer has to<br>decide what resistor shall be used to the LED |

Where supply voltages are over 48 V, a voltage-reduction element (external protective series resistor) must be used.

## Wiring diagrams:



Dimension drawings: