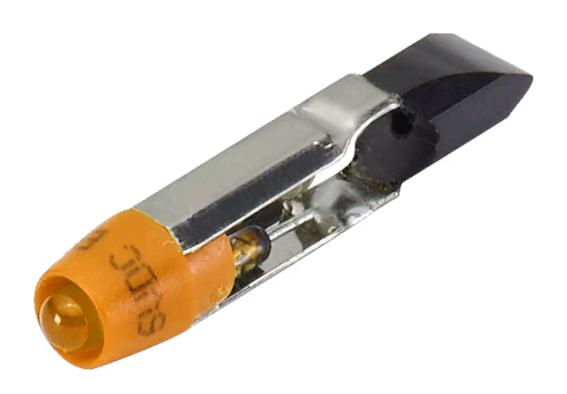

## 10-2112.1064 Single-LED

| <b>OPERATING-/INDICATION PART</b> |                                                                                                                                                                                                                                                                                                                                                                                                                                                                                                                                                                                                                                                                                                                                                     |
|-----------------------------------|-----------------------------------------------------------------------------------------------------------------------------------------------------------------------------------------------------------------------------------------------------------------------------------------------------------------------------------------------------------------------------------------------------------------------------------------------------------------------------------------------------------------------------------------------------------------------------------------------------------------------------------------------------------------------------------------------------------------------------------------------------|
| Illumination colour:              | Yellow                                                                                                                                                                                                                                                                                                                                                                                                                                                                                                                                                                                                                                                                                                                                              |
|                                   |                                                                                                                                                                                                                                                                                                                                                                                                                                                                                                                                                                                                                                                                                                                                                     |
| ELECTRICAL CHARACTERISTICS        |                                                                                                                                                                                                                                                                                                                                                                                                                                                                                                                                                                                                                                                                                                                                                     |
| Operating voltage:                | 24 V AC/DC +10%                                                                                                                                                                                                                                                                                                                                                                                                                                                                                                                                                                                                                                                                                                                                     |
| Operation current:                | 7 - 14 mA ±15 %                                                                                                                                                                                                                                                                                                                                                                                                                                                                                                                                                                                                                                                                                                                                     |
| Lumi. Intensity:                  | 280 mcd                                                                                                                                                                                                                                                                                                                                                                                                                                                                                                                                                                                                                                                                                                                                             |
|                                   |                                                                                                                                                                                                                                                                                                                                                                                                                                                                                                                                                                                                                                                                                                                                                     |
| MECHANICAL CHARACTERISTICS        |                                                                                                                                                                                                                                                                                                                                                                                                                                                                                                                                                                                                                                                                                                                                                     |
| Weight:                           | 0.001 kg                                                                                                                                                                                                                                                                                                                                                                                                                                                                                                                                                                                                                                                                                                                                            |
|                                   |                                                                                                                                                                                                                                                                                                                                                                                                                                                                                                                                                                                                                                                                                                                                                     |
| CERTIFICATE                       |                                                                                                                                                                                                                                                                                                                                                                                                                                                                                                                                                                                                                                                                                                                                                     |
| REACH:                            | REACH compliant                                                                                                                                                                                                                                                                                                                                                                                                                                                                                                                                                                                                                                                                                                                                     |
| RoHS:                             | RoHS compliant                                                                                                                                                                                                                                                                                                                                                                                                                                                                                                                                                                                                                                                                                                                                      |
|                                   |                                                                                                                                                                                                                                                                                                                                                                                                                                                                                                                                                                                                                                                                                                                                                     |
| OTHER                             |                                                                                                                                                                                                                                                                                                                                                                                                                                                                                                                                                                                                                                                                                                                                                     |
| Short Description:                | Single-LED, T5.6, Yellow, 24 V AC/DC +10%                                                                                                                                                                                                                                                                                                                                                                                                                                                                                                                                                                                                                                                                                                           |
| Hints:                            | For LED element fitting information see Application guidelines, LED polarity<br>Due to high surface temperatures, the series resistor must not be soldered directly<br>to the terminals of the equipment (use a terminal plate)<br>When using AC/DC types with AC operation, slight flickering can occur<br>The luminous intensity stated is for when used with DC<br>Electrical and optical data are measured at 25 °C<br>The specified versions are built with a protection diode (halve wave rectifier) in<br>series and the LED<br>Luminosity and wave length variations caused by LED manufacturing processes<br>may cause slight differences regarding the illumination. The customer has to<br>decide what resistor shall be used to the LED |