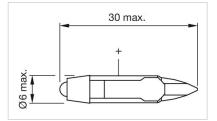

## 10-2109.1066 Single-LED

| <b>OPERATING-/INDICATION PART</b> |                                                                                                                                                                                                                                                                                                                                                                                                                                                                                                                                                                                                                                                                                                                                                                                                                                                  |
|-----------------------------------|--------------------------------------------------------------------------------------------------------------------------------------------------------------------------------------------------------------------------------------------------------------------------------------------------------------------------------------------------------------------------------------------------------------------------------------------------------------------------------------------------------------------------------------------------------------------------------------------------------------------------------------------------------------------------------------------------------------------------------------------------------------------------------------------------------------------------------------------------|
| Illumination colour:              | Blue                                                                                                                                                                                                                                                                                                                                                                                                                                                                                                                                                                                                                                                                                                                                                                                                                                             |
|                                   |                                                                                                                                                                                                                                                                                                                                                                                                                                                                                                                                                                                                                                                                                                                                                                                                                                                  |
| ELECTRICAL CHARACTERISTIC         | S                                                                                                                                                                                                                                                                                                                                                                                                                                                                                                                                                                                                                                                                                                                                                                                                                                                |
| Operating voltage:                | 12 V AC/DC +10%                                                                                                                                                                                                                                                                                                                                                                                                                                                                                                                                                                                                                                                                                                                                                                                                                                  |
| Operation current:                | 4 - 14 mA ±15 %                                                                                                                                                                                                                                                                                                                                                                                                                                                                                                                                                                                                                                                                                                                                                                                                                                  |
| Lumi. Intensity:                  | 650 mcd                                                                                                                                                                                                                                                                                                                                                                                                                                                                                                                                                                                                                                                                                                                                                                                                                                          |
|                                   |                                                                                                                                                                                                                                                                                                                                                                                                                                                                                                                                                                                                                                                                                                                                                                                                                                                  |
| MECHANICAL CHARACTERISTIC         | OS                                                                                                                                                                                                                                                                                                                                                                                                                                                                                                                                                                                                                                                                                                                                                                                                                                               |
| Weight:                           | 0.001 kg                                                                                                                                                                                                                                                                                                                                                                                                                                                                                                                                                                                                                                                                                                                                                                                                                                         |
|                                   |                                                                                                                                                                                                                                                                                                                                                                                                                                                                                                                                                                                                                                                                                                                                                                                                                                                  |
| CERTIFICATE                       |                                                                                                                                                                                                                                                                                                                                                                                                                                                                                                                                                                                                                                                                                                                                                                                                                                                  |
| REACH:                            | REACH compliant                                                                                                                                                                                                                                                                                                                                                                                                                                                                                                                                                                                                                                                                                                                                                                                                                                  |
| RoHS:                             | RoHS compliant                                                                                                                                                                                                                                                                                                                                                                                                                                                                                                                                                                                                                                                                                                                                                                                                                                   |
|                                   |                                                                                                                                                                                                                                                                                                                                                                                                                                                                                                                                                                                                                                                                                                                                                                                                                                                  |
| OTHER                             |                                                                                                                                                                                                                                                                                                                                                                                                                                                                                                                                                                                                                                                                                                                                                                                                                                                  |
| Short Description:                | Single-LED, T5.6, Blue, 12 V AC/DC +10%                                                                                                                                                                                                                                                                                                                                                                                                                                                                                                                                                                                                                                                                                                                                                                                                          |
| Hints:                            | For LED element fitting information see Application guidelines, LED polarity, Due to high surface temperatures, the series resistor must not be soldered directly to the terminals of the equipment (use a terminal plate), When using AC/DC types with AC operation, slight flickering can occur, The luminous intensity stated is for when used with DC, Electrical and optical data are measured at 25 °C, The specified versions are built with a protection diode (halve wave rectifier) in series and the LED, Luminosity and wave length variations caused by LED manufacturing processes may cause slight differences regarding the illumination. The customer has to decide what resistor shall be used to the LED, Where supply voltages are over 48 V, a voltage-reduction element (external protective series resistor) must be used |