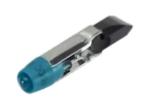

## 10-2109.1066 Single-LED

| <b>OPERATING-/INDICATION PART</b> |                                                                                                                                                                                                                                                                                                                                                                                                                                                                                                                                                                                                                                                                                                                                                                                                                                                  |
|-----------------------------------|--------------------------------------------------------------------------------------------------------------------------------------------------------------------------------------------------------------------------------------------------------------------------------------------------------------------------------------------------------------------------------------------------------------------------------------------------------------------------------------------------------------------------------------------------------------------------------------------------------------------------------------------------------------------------------------------------------------------------------------------------------------------------------------------------------------------------------------------------|
| Illumination colour:              | Blue                                                                                                                                                                                                                                                                                                                                                                                                                                                                                                                                                                                                                                                                                                                                                                                                                                             |
|                                   |                                                                                                                                                                                                                                                                                                                                                                                                                                                                                                                                                                                                                                                                                                                                                                                                                                                  |
| ELECTRICAL CHARACTERISTIC         | S                                                                                                                                                                                                                                                                                                                                                                                                                                                                                                                                                                                                                                                                                                                                                                                                                                                |
| Operating voltage:                | 12 V AC/DC +10%                                                                                                                                                                                                                                                                                                                                                                                                                                                                                                                                                                                                                                                                                                                                                                                                                                  |
| Operation current:                | 4 - 14 mA ±15 %                                                                                                                                                                                                                                                                                                                                                                                                                                                                                                                                                                                                                                                                                                                                                                                                                                  |
| Lumi. Intensity:                  | 650 mcd                                                                                                                                                                                                                                                                                                                                                                                                                                                                                                                                                                                                                                                                                                                                                                                                                                          |
|                                   |                                                                                                                                                                                                                                                                                                                                                                                                                                                                                                                                                                                                                                                                                                                                                                                                                                                  |
| MECHANICAL CHARACTERISTIC         | OS                                                                                                                                                                                                                                                                                                                                                                                                                                                                                                                                                                                                                                                                                                                                                                                                                                               |
| Weight:                           | 0.001 kg                                                                                                                                                                                                                                                                                                                                                                                                                                                                                                                                                                                                                                                                                                                                                                                                                                         |
|                                   |                                                                                                                                                                                                                                                                                                                                                                                                                                                                                                                                                                                                                                                                                                                                                                                                                                                  |
| CERTIFICATE                       |                                                                                                                                                                                                                                                                                                                                                                                                                                                                                                                                                                                                                                                                                                                                                                                                                                                  |
| REACH:                            | REACH compliant                                                                                                                                                                                                                                                                                                                                                                                                                                                                                                                                                                                                                                                                                                                                                                                                                                  |
| RoHS:                             | RoHS compliant                                                                                                                                                                                                                                                                                                                                                                                                                                                                                                                                                                                                                                                                                                                                                                                                                                   |
|                                   |                                                                                                                                                                                                                                                                                                                                                                                                                                                                                                                                                                                                                                                                                                                                                                                                                                                  |
| OTHER                             |                                                                                                                                                                                                                                                                                                                                                                                                                                                                                                                                                                                                                                                                                                                                                                                                                                                  |
| Short Description:                | Single-LED, T5.6, Blue, 12 V AC/DC +10%                                                                                                                                                                                                                                                                                                                                                                                                                                                                                                                                                                                                                                                                                                                                                                                                          |
| Hints:                            | For LED element fitting information see Application guidelines, LED polarity, Due to high surface temperatures, the series resistor must not be soldered directly to the terminals of the equipment (use a terminal plate), When using AC/DC types with AC operation, slight flickering can occur, The luminous intensity stated is for when used with DC, Electrical and optical data are measured at 25 °C, The specified versions are built with a protection diode (halve wave rectifier) in series and the LED, Luminosity and wave length variations caused by LED manufacturing processes may cause slight differences regarding the illumination. The customer has to decide what resistor shall be used to the LED, Where supply voltages are over 48 V, a voltage-reduction element (external protective series resistor) must be used |