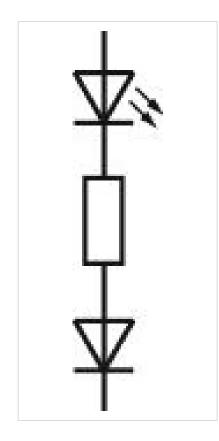

## 10-2106.3142 Single-LED

over 48 V, a voltage-reduction element (external protective series resistor) must be

| OPERATING-/INDICATION PART |                                                                                                                                                                                                                                                                                                                                                                                                                                                                                                                                                                                                                                                                                                                                                                |
|----------------------------|----------------------------------------------------------------------------------------------------------------------------------------------------------------------------------------------------------------------------------------------------------------------------------------------------------------------------------------------------------------------------------------------------------------------------------------------------------------------------------------------------------------------------------------------------------------------------------------------------------------------------------------------------------------------------------------------------------------------------------------------------------------|
| Illumination colour:       | Red                                                                                                                                                                                                                                                                                                                                                                                                                                                                                                                                                                                                                                                                                                                                                            |
|                            |                                                                                                                                                                                                                                                                                                                                                                                                                                                                                                                                                                                                                                                                                                                                                                |
| ELECTRICAL CHARACTERISTICS |                                                                                                                                                                                                                                                                                                                                                                                                                                                                                                                                                                                                                                                                                                                                                                |
| Operating voltage:         | 6 V DC +10%                                                                                                                                                                                                                                                                                                                                                                                                                                                                                                                                                                                                                                                                                                                                                    |
| Operation current:         | 15 mA ±15 %                                                                                                                                                                                                                                                                                                                                                                                                                                                                                                                                                                                                                                                                                                                                                    |
| Lumi. Intensity:           | 350 mcd                                                                                                                                                                                                                                                                                                                                                                                                                                                                                                                                                                                                                                                                                                                                                        |
|                            |                                                                                                                                                                                                                                                                                                                                                                                                                                                                                                                                                                                                                                                                                                                                                                |
| MECHANICAL CHARACTERISTICS |                                                                                                                                                                                                                                                                                                                                                                                                                                                                                                                                                                                                                                                                                                                                                                |
| Weight:                    | 0.001 kg                                                                                                                                                                                                                                                                                                                                                                                                                                                                                                                                                                                                                                                                                                                                                       |
|                            |                                                                                                                                                                                                                                                                                                                                                                                                                                                                                                                                                                                                                                                                                                                                                                |
| CERTIFICATE                |                                                                                                                                                                                                                                                                                                                                                                                                                                                                                                                                                                                                                                                                                                                                                                |
| REACH:                     | REACH compliant                                                                                                                                                                                                                                                                                                                                                                                                                                                                                                                                                                                                                                                                                                                                                |
| RoHS:                      | RoHS compliant                                                                                                                                                                                                                                                                                                                                                                                                                                                                                                                                                                                                                                                                                                                                                 |
|                            |                                                                                                                                                                                                                                                                                                                                                                                                                                                                                                                                                                                                                                                                                                                                                                |
| OTHER                      |                                                                                                                                                                                                                                                                                                                                                                                                                                                                                                                                                                                                                                                                                                                                                                |
| Short Description:         | Single-LED, T5.6, Red, 6 V DC +10%                                                                                                                                                                                                                                                                                                                                                                                                                                                                                                                                                                                                                                                                                                                             |
| Hints:                     | For LED element fitting information see Application guidelines, LED polarity, Due to high surface temperatures, the series resistor must not be soldered directly to the terminals of the equipment (use a terminal plate), When using AC/DC types with AC operation, slight flickering can occur, The luminous intensity stated is for when used with DC, Electrical and optical data are measured at 25 °C, The specified versions are built with a protection diode (halve wave rectifier) in series and the LED, Luminosity and wave length variations caused by LED manufacturing processes may cause slight differences regarding the illumination. The customer has to decide what resistor shall be used to the LED, Where supply voltages are put the |