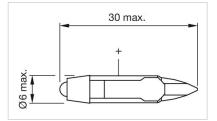

## 10-2106.3142 Single-LED

over 48 V, a voltage-reduction element (external protective series resistor) must be

| OPERATING-/INDICATION PART |                                                                                                                                                                                                                                                                                                                                                                                                                                                                                                                                                                                                                                                                                                                                                                |
|----------------------------|----------------------------------------------------------------------------------------------------------------------------------------------------------------------------------------------------------------------------------------------------------------------------------------------------------------------------------------------------------------------------------------------------------------------------------------------------------------------------------------------------------------------------------------------------------------------------------------------------------------------------------------------------------------------------------------------------------------------------------------------------------------|
| Illumination colour:       | Red                                                                                                                                                                                                                                                                                                                                                                                                                                                                                                                                                                                                                                                                                                                                                            |
|                            |                                                                                                                                                                                                                                                                                                                                                                                                                                                                                                                                                                                                                                                                                                                                                                |
| ELECTRICAL CHARACTERISTICS |                                                                                                                                                                                                                                                                                                                                                                                                                                                                                                                                                                                                                                                                                                                                                                |
| Operating voltage:         | 6 V DC +10%                                                                                                                                                                                                                                                                                                                                                                                                                                                                                                                                                                                                                                                                                                                                                    |
| Operation current:         | 15 mA ±15 %                                                                                                                                                                                                                                                                                                                                                                                                                                                                                                                                                                                                                                                                                                                                                    |
| Lumi. Intensity:           | 350 mcd                                                                                                                                                                                                                                                                                                                                                                                                                                                                                                                                                                                                                                                                                                                                                        |
|                            |                                                                                                                                                                                                                                                                                                                                                                                                                                                                                                                                                                                                                                                                                                                                                                |
| MECHANICAL CHARACTERISTICS |                                                                                                                                                                                                                                                                                                                                                                                                                                                                                                                                                                                                                                                                                                                                                                |
| Weight:                    | 0.001 kg                                                                                                                                                                                                                                                                                                                                                                                                                                                                                                                                                                                                                                                                                                                                                       |
|                            |                                                                                                                                                                                                                                                                                                                                                                                                                                                                                                                                                                                                                                                                                                                                                                |
| CERTIFICATE                |                                                                                                                                                                                                                                                                                                                                                                                                                                                                                                                                                                                                                                                                                                                                                                |
| REACH:                     | REACH compliant                                                                                                                                                                                                                                                                                                                                                                                                                                                                                                                                                                                                                                                                                                                                                |
| RoHS:                      | RoHS compliant                                                                                                                                                                                                                                                                                                                                                                                                                                                                                                                                                                                                                                                                                                                                                 |
|                            |                                                                                                                                                                                                                                                                                                                                                                                                                                                                                                                                                                                                                                                                                                                                                                |
| OTHER                      |                                                                                                                                                                                                                                                                                                                                                                                                                                                                                                                                                                                                                                                                                                                                                                |
| Short Description:         | Single-LED, T5.6, Red, 6 V DC +10%                                                                                                                                                                                                                                                                                                                                                                                                                                                                                                                                                                                                                                                                                                                             |
| Hints:                     | For LED element fitting information see Application guidelines, LED polarity, Due to high surface temperatures, the series resistor must not be soldered directly to the terminals of the equipment (use a terminal plate), When using AC/DC types with AC operation, slight flickering can occur, The luminous intensity stated is for when used with DC, Electrical and optical data are measured at 25 °C, The specified versions are built with a protection diode (halve wave rectifier) in series and the LED, Luminosity and wave length variations caused by LED manufacturing processes may cause slight differences regarding the illumination. The customer has to decide what resistor shall be used to the LED, Where supply voltages are put the |