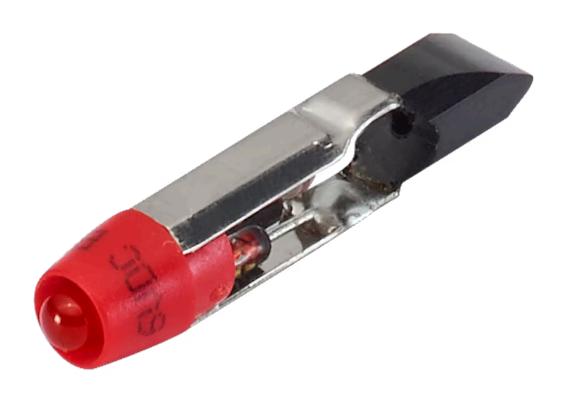

## 10-2106.3142 Single-LED

over 48 V, a voltage-reduction element (external protective series resistor) must be

| OPERATING-/INDICATION PART |                                                                                                                                                                                                                                                                                                                                                                                                                                                                                                                                                                                                                                                                                                                                                                |
|----------------------------|----------------------------------------------------------------------------------------------------------------------------------------------------------------------------------------------------------------------------------------------------------------------------------------------------------------------------------------------------------------------------------------------------------------------------------------------------------------------------------------------------------------------------------------------------------------------------------------------------------------------------------------------------------------------------------------------------------------------------------------------------------------|
| Illumination colour:       | Red                                                                                                                                                                                                                                                                                                                                                                                                                                                                                                                                                                                                                                                                                                                                                            |
|                            |                                                                                                                                                                                                                                                                                                                                                                                                                                                                                                                                                                                                                                                                                                                                                                |
| ELECTRICAL CHARACTERISTICS |                                                                                                                                                                                                                                                                                                                                                                                                                                                                                                                                                                                                                                                                                                                                                                |
| Operating voltage:         | 6 V DC +10%                                                                                                                                                                                                                                                                                                                                                                                                                                                                                                                                                                                                                                                                                                                                                    |
| Operation current:         | 15 mA ±15 %                                                                                                                                                                                                                                                                                                                                                                                                                                                                                                                                                                                                                                                                                                                                                    |
| Lumi. Intensity:           | 350 mcd                                                                                                                                                                                                                                                                                                                                                                                                                                                                                                                                                                                                                                                                                                                                                        |
|                            |                                                                                                                                                                                                                                                                                                                                                                                                                                                                                                                                                                                                                                                                                                                                                                |
| MECHANICAL CHARACTERISTICS |                                                                                                                                                                                                                                                                                                                                                                                                                                                                                                                                                                                                                                                                                                                                                                |
| Weight:                    | 0.001 kg                                                                                                                                                                                                                                                                                                                                                                                                                                                                                                                                                                                                                                                                                                                                                       |
|                            |                                                                                                                                                                                                                                                                                                                                                                                                                                                                                                                                                                                                                                                                                                                                                                |
| CERTIFICATE                |                                                                                                                                                                                                                                                                                                                                                                                                                                                                                                                                                                                                                                                                                                                                                                |
| REACH:                     | REACH compliant                                                                                                                                                                                                                                                                                                                                                                                                                                                                                                                                                                                                                                                                                                                                                |
| RoHS:                      | RoHS compliant                                                                                                                                                                                                                                                                                                                                                                                                                                                                                                                                                                                                                                                                                                                                                 |
|                            |                                                                                                                                                                                                                                                                                                                                                                                                                                                                                                                                                                                                                                                                                                                                                                |
| OTHER                      |                                                                                                                                                                                                                                                                                                                                                                                                                                                                                                                                                                                                                                                                                                                                                                |
| Short Description:         | Single-LED, T5.6, Red, 6 V DC +10%                                                                                                                                                                                                                                                                                                                                                                                                                                                                                                                                                                                                                                                                                                                             |
| Hints:                     | For LED element fitting information see Application guidelines, LED polarity, Due to high surface temperatures, the series resistor must not be soldered directly to the terminals of the equipment (use a terminal plate), When using AC/DC types with AC operation, slight flickering can occur, The luminous intensity stated is for when used with DC, Electrical and optical data are measured at 25 °C, The specified versions are built with a protection diode (halve wave rectifier) in series and the LED, Luminosity and wave length variations caused by LED manufacturing processes may cause slight differences regarding the illumination. The customer has to decide what resistor shall be used to the LED, Where supply voltages are put the |