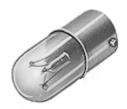

## Filament lamp

Distribution by DigiKey

https://digikey.eao.com/p/10-1420.1219

10-1420.1219

## 10-1420.1219 Filament lamp

| <b>OPERATING-/INDICATION PART</b> |                                                         |
|-----------------------------------|---------------------------------------------------------|
| Illumination colour:              | White                                                   |
|                                   |                                                         |
| ELECTRICAL CHARACTERISTICS        |                                                         |
| Operating voltage:                | 60 V AC/DC                                              |
| Operation current:                | 33 mA ±10 %                                             |
|                                   |                                                         |
| MECHANICAL CHARACTERISTICS        |                                                         |
| Weight:                           | 0.002 kg                                                |
|                                   |                                                         |
| CERTIFICATE                       |                                                         |
| REACH:                            | REACH compliant                                         |
| RoHS:                             | RoHS compliant                                          |
|                                   |                                                         |
| OTHER                             |                                                         |
| Short Description:                | Filament lamp, BA9s, White, 60 V AC/DC                  |
| Hints:                            | The max. overall length of the lamp may not exeed 28 mm |
| Wiring diagrams:                  |                                                         |