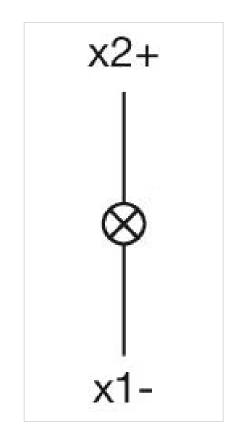

## 10-1420.1219 Filament lamp

| <b>OPERATING-/INDICATION PART</b> |                                                         |
|-----------------------------------|---------------------------------------------------------|
| Illumination colour:              | White                                                   |
|                                   |                                                         |
| ELECTRICAL CHARACTERISTICS        |                                                         |
| Operating voltage:                | 60 V AC/DC                                              |
| Operation current:                | 33 mA ±10 %                                             |
|                                   |                                                         |
| MECHANICAL CHARACTERISTICS        |                                                         |
| Weight:                           | 0.002 kg                                                |
|                                   |                                                         |
| CERTIFICATE                       |                                                         |
| REACH:                            | REACH compliant                                         |
| RoHS:                             | RoHS compliant                                          |
|                                   |                                                         |
| OTHER                             |                                                         |
| Short Description:                | Filament lamp, BA9s, White, 60 V AC/DC                  |
| Hints:                            | The max. overall length of the lamp may not exeed 28 mm |
| Wiring diagrams:                  |                                                         |