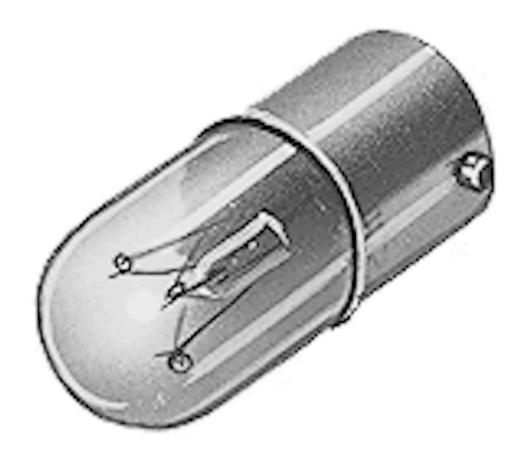

## 10-1416.1289 Filament lamp

| <b>OPERATING-/INDICATION PART</b> |                                                         |
|-----------------------------------|---------------------------------------------------------|
| Illumination colour:              | White                                                   |
|                                   |                                                         |
| ELECTRICAL CHARACTERISTICS        |                                                         |
| Operating voltage:                | 36 V AC/DC                                              |
| Operation current:                | 56 mA ±10 %                                             |
|                                   |                                                         |
| MECHANICAL CHARACTERISTICS        |                                                         |
| Weight:                           | 0.002 kg                                                |
|                                   |                                                         |
| CERTIFICATE                       |                                                         |
| REACH:                            | REACH compliant                                         |
| RoHS:                             | RoHS compliant                                          |
|                                   |                                                         |
| OTHER                             |                                                         |
| Short Description:                | Filament lamp, BA9s, White, 36 V AC/DC                  |
| Hints:                            | The max. overall length of the lamp may not exeed 28 mm |
| Wiring diagrams:                  |                                                         |
|                                   |                                                         |