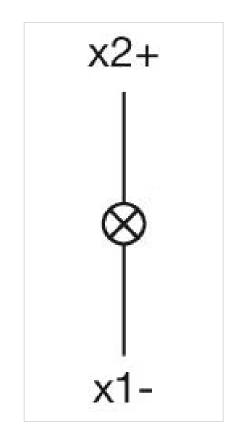

## 10-1416.1289 Filament lamp

| <b>OPERATING-/INDICATION PART</b> |                                                         |
|-----------------------------------|---------------------------------------------------------|
| Illumination colour:              | White                                                   |
|                                   |                                                         |
| ELECTRICAL CHARACTERISTICS        |                                                         |
| Operating voltage:                | 36 V AC/DC                                              |
| Operation current:                | 56 mA ±10 %                                             |
|                                   |                                                         |
| MECHANICAL CHARACTERISTICS        |                                                         |
| Weight:                           | 0.002 kg                                                |
|                                   |                                                         |
| CERTIFICATE                       |                                                         |
| REACH:                            | REACH compliant                                         |
| RoHS:                             | RoHS compliant                                          |
|                                   |                                                         |
| OTHER                             |                                                         |
| Short Description:                | Filament lamp, BA9s, White, 36 V AC/DC                  |
| Hints:                            | The max. overall length of the lamp may not exeed 28 mm |
| Wiring diagrams:                  |                                                         |
|                                   |                                                         |