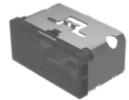

## 03-947.1 Lens

| PRODUCT RANGE              |                                |
|----------------------------|--------------------------------|
| Product Status:            | Not Recommended for new design |
|                            |                                |
| FRONT                      |                                |
| Front form:                | Rectangular                    |
|                            |                                |
| OPERATING-/INDICATION PART |                                |
| Lens colour:               | Smokey black                   |
| Lens material:             | Plastic                        |
| Lens illumination:         | Illuminated                    |
| Lens shape:                | Flush                          |
| Lens optics:               | transparent                    |
|                            |                                |
| MECHANICAL CHARACTERISTICS |                                |
| Weight:                    | 0.009 kg                       |
|                            |                                |
| CERTIFICATE                |                                |
| REACH:                     | REACH compliant                |

OTHER

RoHS:

**Short Description:** Lens, 18 mm x 38 mm, Illuminated, Smokey black, Flush, Plastic

RoHS compliant

**Dimension:** 18 mm x 38 mm

Product attributes:

With black rim (prevents lateral light escape), use holder for film insert