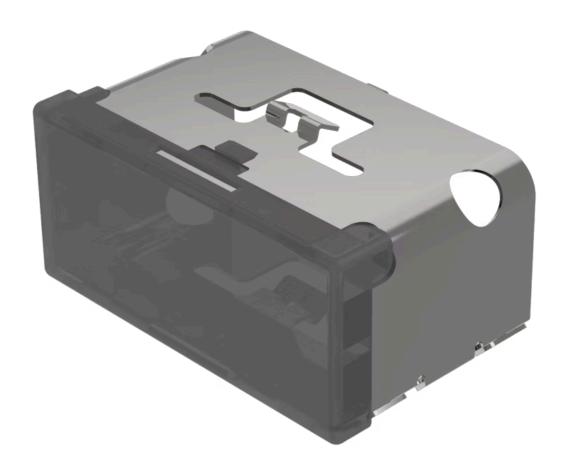

## 03-947.1 Lens

| PRODUCT RANGE              |                                |
|----------------------------|--------------------------------|
| Product Status:            | Not Recommended for new design |
|                            |                                |
| FRONT                      |                                |
| Front form:                | Rectangular                    |
|                            |                                |
| OPERATING-/INDICATION PART |                                |
| Lens colour:               | Smokey black                   |
| Lens material:             | Plastic                        |
| Lens illumination:         | Illuminated                    |
| Lens shape:                | Flush                          |
| Lens optics:               | transparent                    |
|                            |                                |
| MECHANICAL CHARACTERISTICS |                                |
| Weight:                    | 0.009 kg                       |
|                            |                                |
| CERTIFICATE                |                                |
| REACH:                     | REACH compliant                |

OTHER

RoHS:

**Short Description:** Lens, 18 mm x 38 mm, Illuminated, Smokey black, Flush, Plastic

RoHS compliant

**Dimension:** 18 mm x 38 mm

Product attributes:

With black rim (prevents lateral light escape), use holder for film insert