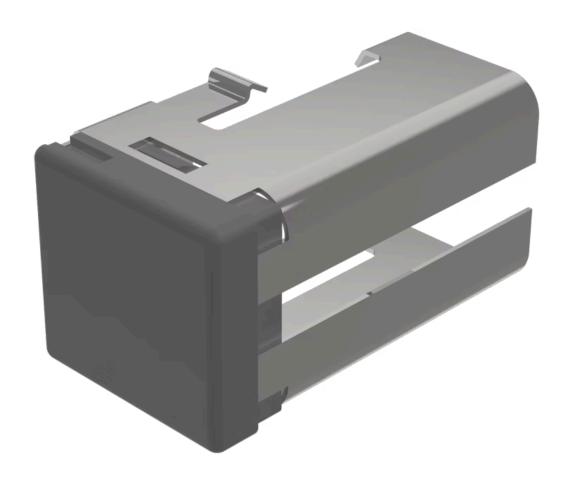

# 03-921.8 Lens

| Product Status: | Not Recommended for new design |
|-----------------|--------------------------------|
|                 |                                |

### **FRONT**

**PRODUCT RANGE** 

Front form: Rectangular

#### **OPERATING-/INDICATION PART**

Lens colour: Grey

Lens material: Plastic

Lens illumination: Non illuminated

Lens shape: Flush

**Lens optics:** opaque

### **MECHANICAL CHARACTERISTICS**

**Weight:** 0.005 kg

#### **OTHER**

**Short Description:** Lens, 18 mm x 19 mm, Non illuminated, Grey, Flush, Plastic

**Dimension:** 18 mm x 19 mm

**Hints:** Order two lenses