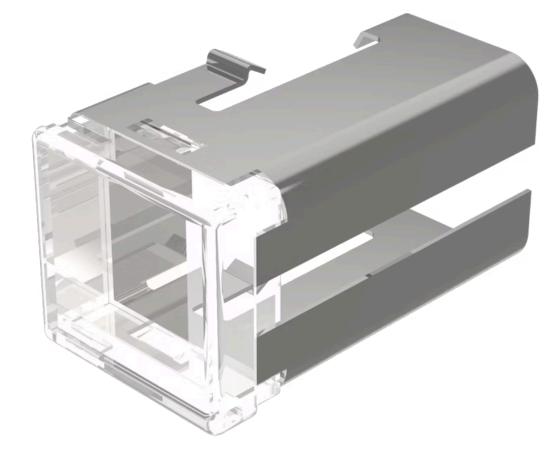

### Lens

03-921.7

## 03-921.7 Lens

#### FRONT

Front form:

Rectangular

| <b>OPERATING-/INDICATION PA</b> | RT. |
|---------------------------------|-----|

| Lens colour:       | Colourless  |
|--------------------|-------------|
| Lens material:     | Plastic     |
| Lens illumination: | Illuminated |
| Lens shape:        | Flush       |
| Lens optics:       | translucent |

#### **OTHER**

| Short Description: | Lens, 18 mm x 19 mm, Illuminated, Colourless, Flush, Plastic |
|--------------------|--------------------------------------------------------------|
| Dimension:         | 18 mm x 19 mm                                                |