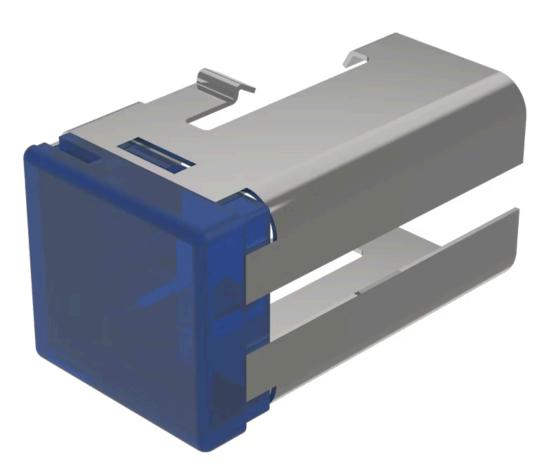

# 03-921.6 Lens

#### FRONT

Front form:

Rectangular

#### **OPERATING-/INDICATION PART**

| Lens colour:       | Blue        |
|--------------------|-------------|
| Lens material:     | Plastic     |
| Lens illumination: | Illuminated |
| Lens shape:        | Flush       |
| Lens optics:       | translucent |

#### **OTHER**

| Short Description: | Lens, 18 mm x 19 mm, Illuminated, Blue, Flush, Plastic |
|--------------------|--------------------------------------------------------|
| Dimension:         | 18 mm x 19 mm                                          |