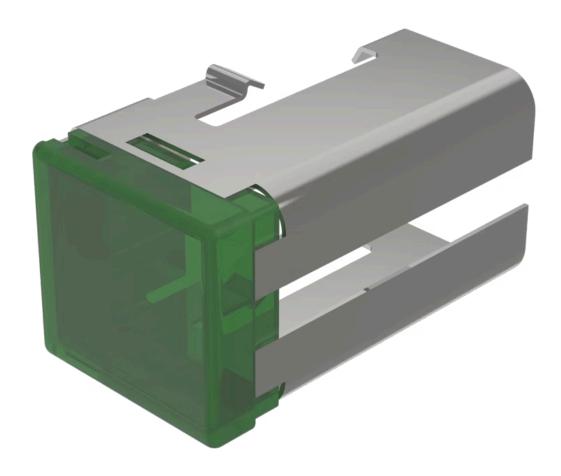

## 03-921.5 Lens

| •                          |                                |
|----------------------------|--------------------------------|
|                            |                                |
| PRODUCT RANGE              |                                |
| Product Status:            | Not Recommended for new design |
|                            |                                |
| FRONT                      |                                |
| Front form:                | Rectangular                    |
|                            |                                |
| OPERATING-/INDICATION PART |                                |
| Lens colour:               | Green                          |
| Lens material:             | Plastic                        |
| Lens illumination:         | Illuminated                    |
| Lens shape:                | Flush                          |
| Lens optics:               | translucent                    |
|                            |                                |
| MECHANICAL CHARACTERISTICS |                                |
| Weight:                    | 0.005 kg                       |
|                            |                                |

## **OTHER**

**REACH:** 

RoHS:

**CERTIFICATE** 

**Short Description:** Lens, 18 mm x 19 mm, Illuminated, Green, Flush, Plastic

REACH compliant

RoHS compliant

**Dimension:** 18 mm x 19 mm