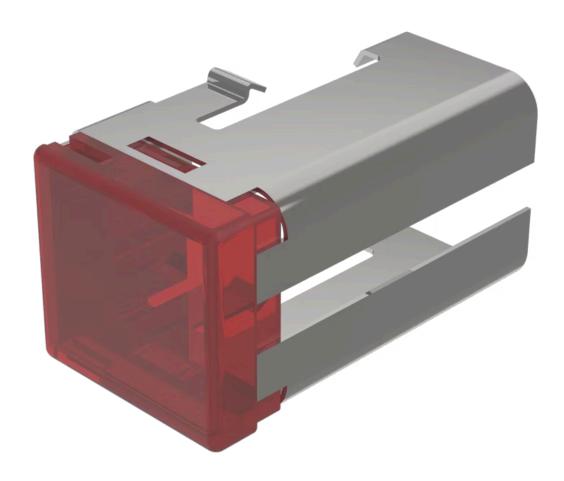

## Lens

03-

921.2

Distribution by DigiKey

## 03-921.2 Lens

| PRODUCT RANGE              |                                |
|----------------------------|--------------------------------|
| Product Status:            | Not Recommended for new design |
|                            |                                |
| FRONT                      |                                |
| Front form:                | Rectangular                    |
|                            |                                |
| OPERATING-/INDICATION PART |                                |
| Lens colour:               | Red                            |
| Lens material:             | Plastic                        |
| Lens illumination:         | Illuminated                    |
| Lens shape:                | Flush                          |
| Lens optics:               | translucent                    |
|                            |                                |
| MECHANICAL CHARACTERISTICS |                                |
| Weight:                    | 0.005 kg                       |
|                            |                                |
| CERTIFICATE                |                                |
| REACH:                     | REACH compliant                |
| RoHS:                      | RoHS compliant                 |

## **OTHER**

**Short Description:** Lens, 18 mm x 19 mm, Illuminated, Red, Flush, Plastic

**Dimension:** 18 mm x 19 mm

| Product attributes: | Not recommended for film insert |
|---------------------|---------------------------------|
|                     |                                 |