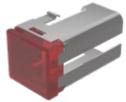

## Lens

03-

921.2

Distribution by DigiKey

## 03-921.2 Lens

| PRODUCT RANGE              |                                |
|----------------------------|--------------------------------|
| Product Status:            | Not Recommended for new design |
|                            |                                |
| FRONT                      |                                |
| Front form:                | Rectangular                    |
|                            |                                |
| OPERATING-/INDICATION PART |                                |
| Lens colour:               | Red                            |
| Lens material:             | Plastic                        |
| Lens illumination:         | Illuminated                    |
| Lens shape:                | Flush                          |
| Lens optics:               | translucent                    |
|                            |                                |
| MECHANICAL CHARACTERISTICS |                                |
| Weight:                    | 0.005 kg                       |
|                            |                                |
| CERTIFICATE                |                                |
| REACH:                     | REACH compliant                |
| RoHS:                      | RoHS compliant                 |

## **OTHER**

**Short Description:** Lens, 18 mm x 19 mm, Illuminated, Red, Flush, Plastic

**Dimension:** 18 mm x 19 mm

| Product attributes: | Not recommended for film insert |
|---------------------|---------------------------------|
|                     |                                 |