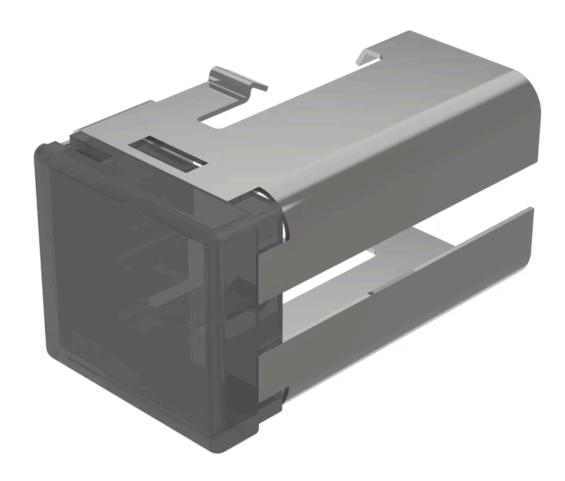

# 03-921.1 Lens

| Р | 'R | О | D | U | C. | Т | R | A | N | G | Е |
|---|----|---|---|---|----|---|---|---|---|---|---|
|   |    |   |   |   |    |   |   |   |   |   |   |

**Product Status:** Not Recommended for new design

FRONT

Front form: Rectangular

#### **OPERATING-/INDICATION PART**

Lens colour: Smokey black

Lens material: Plastic

Lens illumination: Illuminated

Lens shape: Flush

Lens optics: translucent

#### **OTHER**

**Short Description:** Lens, 18 mm x 19 mm, Illuminated, Smokey black, Flush, Plastic

**Dimension:** 18 mm x 19 mm

| Product attributes: | Not recommended for film insert |
|---------------------|---------------------------------|
|                     |                                 |