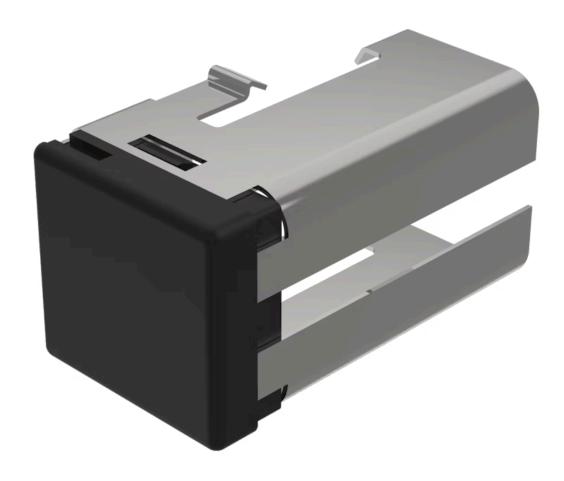

## 03-921.0 Lens

| PRODUCT RANGE              |                                |
|----------------------------|--------------------------------|
| Product Status:            | Not Recommended for new design |
|                            |                                |
| FRONT                      |                                |
| Front form:                | Rectangular                    |
|                            |                                |
| OPERATING-/INDICATION PART |                                |
| Lens colour:               | Black                          |
| Lens material:             | Plastic                        |
| Lens illumination:         | Non illuminated                |
| Lens shape:                | Flush                          |
| Lens optics:               | opaque                         |
|                            |                                |
| MECHANICAL CHARACTERISTICS |                                |
| Weight:                    | 0.005 kg                       |
|                            |                                |
| CERTIFICATE                |                                |
| REACH:                     | REACH compliant                |

## **OTHER**

RoHS:

**Short Description:** Lens, 18 mm x 19 mm, Non illuminated, Black, Flush, Plastic

RoHS compliant

**Dimension:** 18 mm x 19 mm

**Hints:** Order two lenses