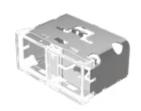

# 03-902.7/7 Lens

## **OTHER**

| Short Description: | Lens, 18 mm x 38 mm, Illuminated, Colourless-colourless, Flush, Plastic |
|--------------------|-------------------------------------------------------------------------|
| Dimension:         | 18 mm x 38 mm                                                           |