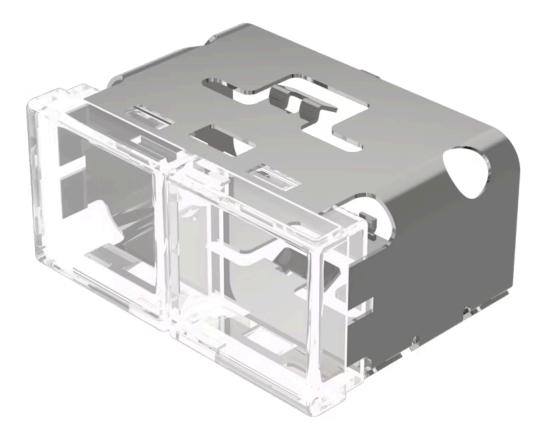

# 03-902.7/7 Lens

## **OTHER**

| Short Description: | Lens, 18 mm x 38 mm, Illuminated, Colourless-colourless, Flush, Plastic |
|--------------------|-------------------------------------------------------------------------|
| Dimension:         | 18 mm x 38 mm                                                           |