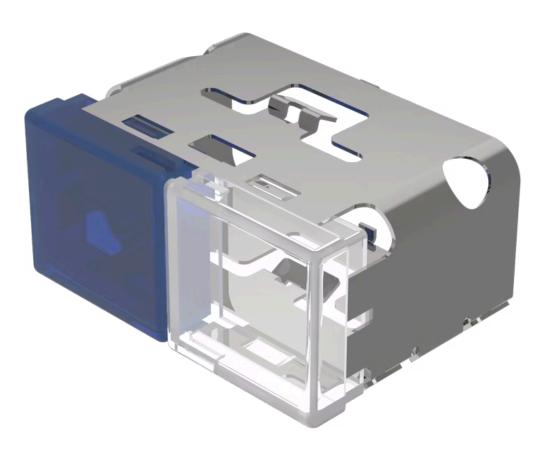

# 03-902.6/9 Lens

#### **OPERATING-/INDICATION PART**

| Lens colour:       | Blue-white  |
|--------------------|-------------|
| Lens material:     | Plastic     |
| Lens illumination: | Illuminated |
| Lens shape:        | Flush       |
| Lens optics:       | translucent |

## **OTHER**

| Short Description: | Lens, 18 mm x 38 mm, Illuminated, Blue-white, Flush, Plastic |
|--------------------|--------------------------------------------------------------|
| Dimension:         | 18 mm x 38 mm                                                |