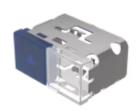

# 03-902.6/9 Lens

#### **OPERATING-/INDICATION PART**

| Lens colour:       | Blue-white  |
|--------------------|-------------|
| Lens material:     | Plastic     |
| Lens illumination: | Illuminated |
| Lens shape:        | Flush       |
| Lens optics:       | translucent |

## **OTHER**

| Short Description: | Lens, 18 mm x 38 mm, Illuminated, Blue-white, Flush, Plastic |
|--------------------|--------------------------------------------------------------|
| Dimension:         | 18 mm x 38 mm                                                |