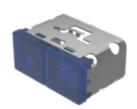

# 03-902.6/6 Lens

#### **OPERATING-/INDICATION PART**

| Lens colour:       | Blue-blue   |
|--------------------|-------------|
| Lens material:     | Plastic     |
| Lens illumination: | Illuminated |
| Lens shape:        | Flush       |
| Lens optics:       | translucent |

#### **OTHER**

| Short Description: | Lens, 18 mm x 38 mm, Illuminated, Blue-blue, Flush, Plastic |
|--------------------|-------------------------------------------------------------|
| Dimension:         | 18 mm x 38 mm                                               |