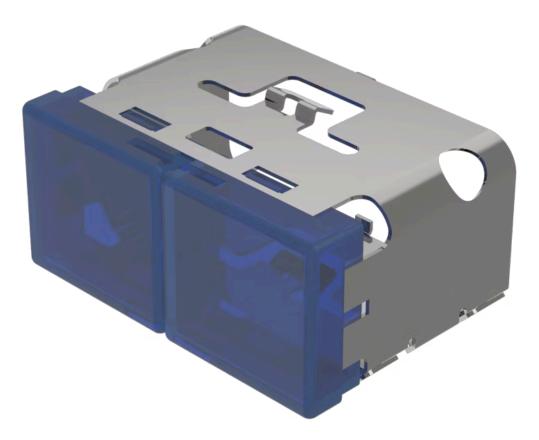

# 03-902.6/6 Lens

#### **OPERATING-/INDICATION PART**

| Lens colour:       | Blue-blue   |
|--------------------|-------------|
| Lens material:     | Plastic     |
| Lens illumination: | Illuminated |
| Lens shape:        | Flush       |
| Lens optics:       | translucent |

#### **OTHER**

| Short Description: | Lens, 18 mm x 38 mm, Illuminated, Blue-blue, Flush, Plastic |
|--------------------|-------------------------------------------------------------|
| Dimension:         | 18 mm x 38 mm                                               |