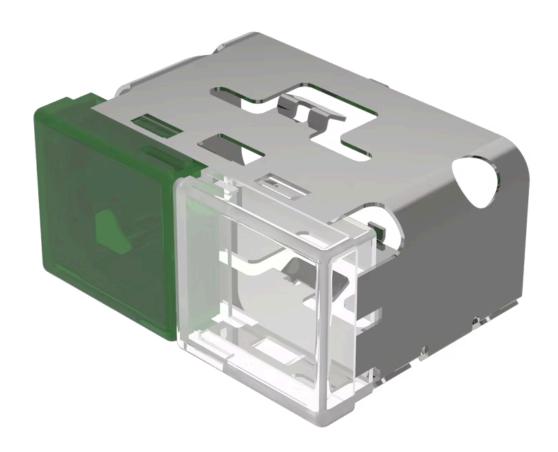

## 03-902.5/9 Lens

| PRODUCT RANGE              |                                |
|----------------------------|--------------------------------|
| Product Status:            | Not Recommended for new design |
|                            |                                |
| FRONT                      |                                |
| Front form:                | Rectangular                    |
|                            |                                |
| OPERATING-/INDICATION PART |                                |
| Lens colour:               | Green-white                    |
| Lens material:             | Plastic                        |
| Lens illumination:         | Illuminated                    |
| Lens shape:                | Flush                          |
| Lens optics:               | translucent                    |
|                            |                                |
| MECHANICAL CHARACTERISTICS |                                |
| Weight:                    | 0.01 kg                        |
|                            |                                |
| CERTIFICATE                |                                |
| REACH:                     | REACH compliant                |
| RoHS:                      | RoHS compliant                 |
|                            |                                |
| OTHER                      |                                |

**Short Description:** Lens, 18 mm x 38 mm, Illuminated, Green-white, Flush, Plastic

Dimension: 18 mm x 38 mm Product attributes:

With light barrier, not suitable for film insert