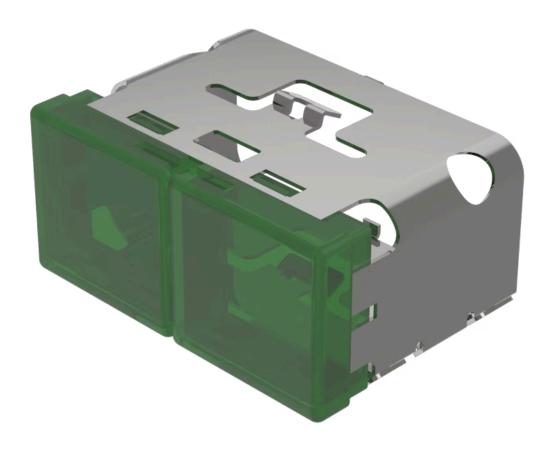

FRONT

Front form: Rectangular

#### **OPERATING-/INDICATION PART**

Lens colour: Green-green

Lens material: Plastic

Lens illumination: Illuminated

Lens shape: Flush

Lens optics: translucent

#### **OTHER**

**Short Description:** Lens, 18 mm x 38 mm, Illuminated, Green-green, Flush, Plastic

**Dimension:** 18 mm x 38 mm

Product attributes:

With light barrier, not suitable for film insert