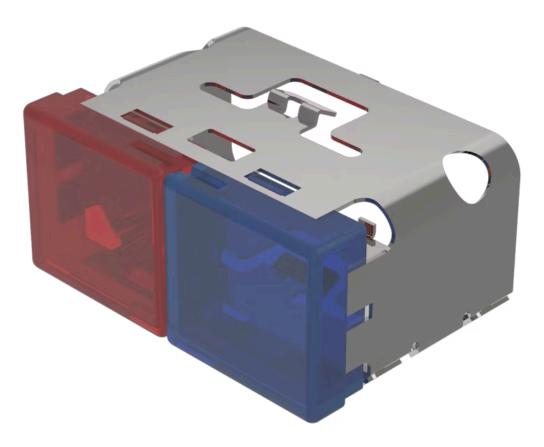

# 03-902.2/6 Lens

**PRODUCT RANGE** 

**Product Status:** 

Not Recommended for new design

#### FRONT

Front form:

Rectangular

| OPERATII | NG-/INDICA | TION PART |
|----------|------------|-----------|

| Lens colour:       | Red-blue    |
|--------------------|-------------|
| Lens material:     | Plastic     |
| Lens illumination: | Illuminated |
| Lens shape:        | Flush       |
| Lens optics:       | translucent |

### **OTHER**

| Short Description: | Lens, 18 mm x 38 mm, Illuminated, Red-blue, Flush, Plastic |
|--------------------|------------------------------------------------------------|
| Dimension:         | 18 mm x 38 mm                                              |