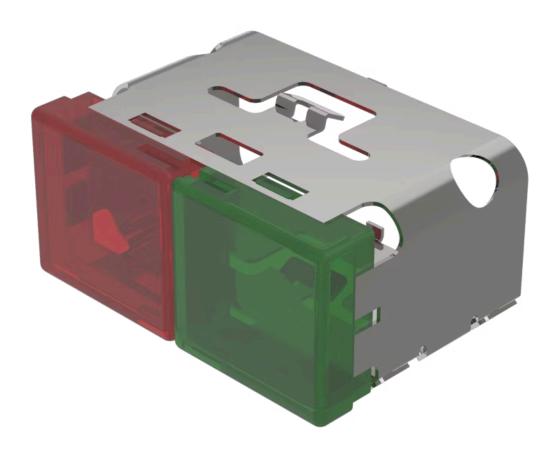

## 03-902.2/5 Lens

| PRODUCT RANGE              |                                |
|----------------------------|--------------------------------|
| Product Status:            | Not Recommended for new design |
|                            |                                |
| FRONT                      |                                |
| Front form:                | Rectangular                    |
|                            |                                |
| OPERATING-/INDICATION PART |                                |
| Lens colour:               | Red-green                      |
| Lens material:             | Plastic                        |
| Lens illumination:         | Illuminated                    |
| Lens shape:                | Flush                          |
| Lens optics:               | translucent                    |
|                            |                                |
| MECHANICAL CHARACTERISTICS |                                |
|                            | 0.04 km                        |
| Weight:                    | 0.01 kg                        |
|                            |                                |
| CERTIFICATE                |                                |
| REACH:                     | REACH compliant                |

## **OTHER**

RoHS:

**Short Description:** Lens, 18 mm x 38 mm, Illuminated, Red-green, Flush, Plastic

RoHS compliant

**Dimension:** 18 mm x 38 mm

Product attributes:

With light barrier, not suitable for film insert