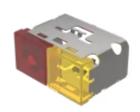

# 03-902.2/4 Lens

#### **OPERATING-/INDICATION PART**

| Lens colour:       | Red-yellow  |
|--------------------|-------------|
| Lens material:     | Plastic     |
| Lens illumination: | Illuminated |
| Lens shape:        | Flush       |
| Lens optics:       | translucent |

#### **OTHER**

| Short Description: | Lens, 18 mm x 38 mm, Illuminated, Red-yellow, Flush, Plastic |
|--------------------|--------------------------------------------------------------|
| Dimension:         | 18 mm x 38 mm                                                |