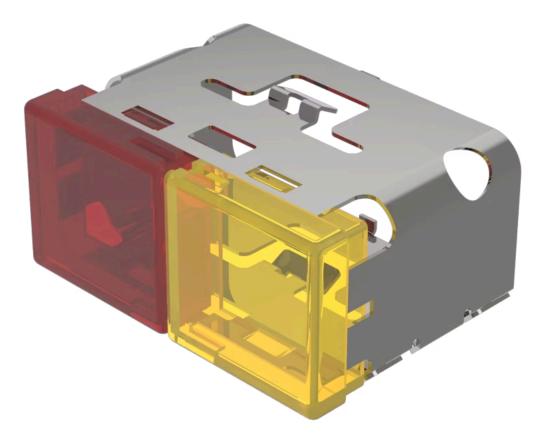

# 03-902.2/4 Lens

#### **OPERATING-/INDICATION PART**

| Lens colour:       | Red-yellow  |
|--------------------|-------------|
| Lens material:     | Plastic     |
| Lens illumination: | Illuminated |
| Lens shape:        | Flush       |
| Lens optics:       | translucent |

#### **OTHER**

| Short Description: | Lens, 18 mm x 38 mm, Illuminated, Red-yellow, Flush, Plastic |
|--------------------|--------------------------------------------------------------|
| Dimension:         | 18 mm x 38 mm                                                |