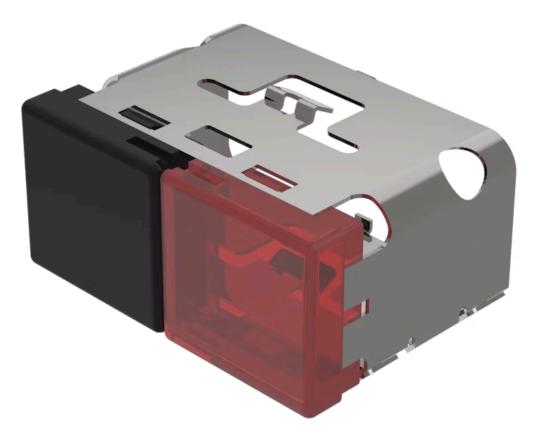

# 03-902.0/2 Lens

#### FRONT

Front form:

Rectangular

#### **OPERATING-/INDICATION PART**

| Lens colour:       | Black-red          |
|--------------------|--------------------|
| Lens material:     | Plastic            |
| Lens illumination: | Illuminated        |
| Lens shape:        | Flush              |
| Lens optics:       | opaque-translucent |

#### **OTHER**

| Short Description: | Lens, 18 mm x 38 mm, Illuminated, Black-red, Flush, Plastic |
|--------------------|-------------------------------------------------------------|
| Dimension:         | 18 mm x 38 mm                                               |