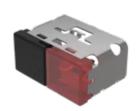

# 03-902.0/2 Lens

#### FRONT

Front form:

Rectangular

#### **OPERATING-/INDICATION PART**

| Lens colour:       | Black-red          |
|--------------------|--------------------|
| Lens material:     | Plastic            |
| Lens illumination: | Illuminated        |
| Lens shape:        | Flush              |
| Lens optics:       | opaque-translucent |

#### **OTHER**

| Short Description: | Lens, 18 mm x 38 mm, Illuminated, Black-red, Flush, Plastic |
|--------------------|-------------------------------------------------------------|
| Dimension:         | 18 mm x 38 mm                                               |