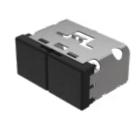

# 03-902.0/0 Lens

#### FRONT

Front form:

Rectangular

#### **OPERATING-/INDICATION PART**

| Lens colour:       | Black-black     |
|--------------------|-----------------|
| Lens material:     | Plastic         |
| Lens illumination: | Non illuminated |
| Lens shape:        | Flush           |
| Lens optics:       | opaque          |

#### **OTHER**

| Short Description: | Lens, 18 mm x 38 mm, Non illuminated, Black-black, Flush, Plastic |
|--------------------|-------------------------------------------------------------------|
| Dimension:         | 18 mm x 38 mm                                                     |