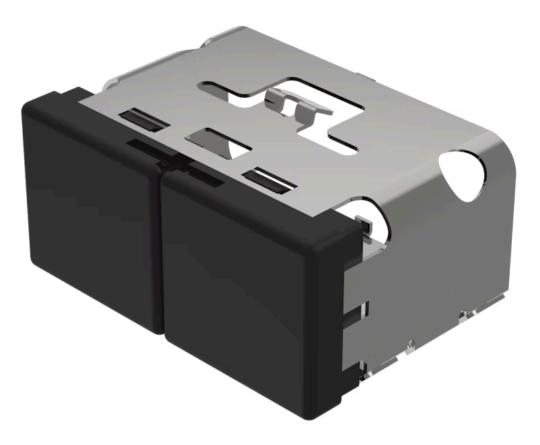

# 03-902.0/0 Lens

#### FRONT

Front form:

Rectangular

#### **OPERATING-/INDICATION PART**

| Lens colour:       | Black-black     |
|--------------------|-----------------|
| Lens material:     | Plastic         |
| Lens illumination: | Non illuminated |
| Lens shape:        | Flush           |
| Lens optics:       | opaque          |

#### **OTHER**

| Short Description: | Lens, 18 mm x 38 mm, Non illuminated, Black-black, Flush, Plastic |
|--------------------|-------------------------------------------------------------------|
| Dimension:         | 18 mm x 38 mm                                                     |