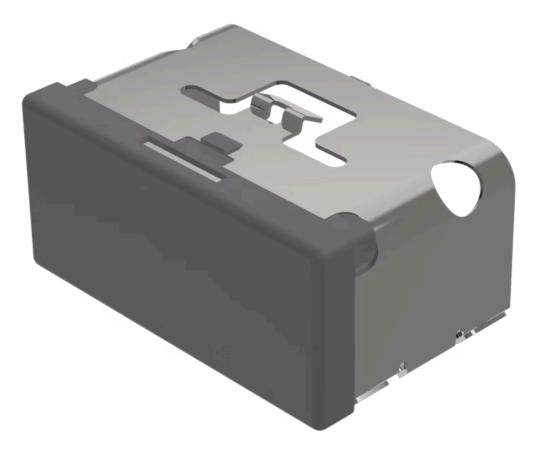

# 03-901.8 Lens

#### FRONT

Front form:

Rectangular

#### **OPERATING-/INDICATION PART**

| Lens colour:       | Grey            |
|--------------------|-----------------|
| Lens material:     | Plastic         |
| Lens illumination: | Non illuminated |
| Lens shape:        | Flush           |
| Lens optics:       | opaque          |

#### **OTHER**

| Short Description: | Lens, 18 mm x 38 mm, Non illuminated, Grey, Flush, Plastic |
|--------------------|------------------------------------------------------------|
| Dimension:         | 18 mm x 38 mm                                              |