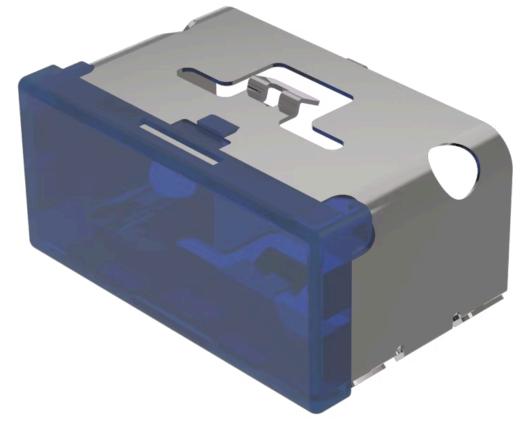

## Lens

03-901.6

# 03-901.6 Lens

#### FRONT

Front form:

Rectangular

#### **OPERATING-/INDICATION PART**

| Lens colour:       | Blue        |
|--------------------|-------------|
| Lens material:     | Plastic     |
| Lens illumination: | Illuminated |
| Lens shape:        | Flush       |
| Lens optics:       | translucent |

#### **OTHER**

| Short Description: | Lens, 18 mm x 38 mm, Illuminated, Blue, Flush, Plastic |
|--------------------|--------------------------------------------------------|
| Dimension:         | 18 mm x 38 mm                                          |