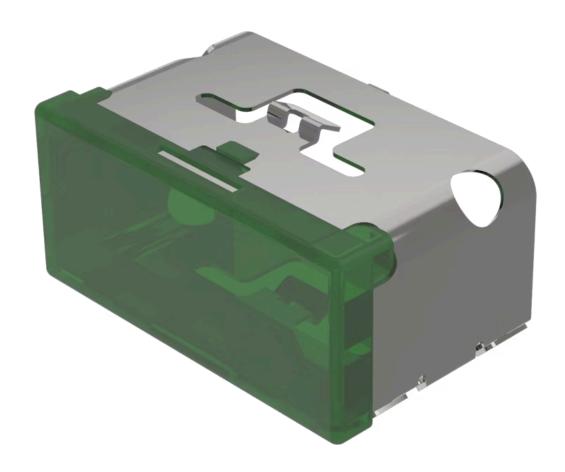

# 03-901.5 Lens

| PRODUCT RANGE              |                                |
|----------------------------|--------------------------------|
| Product Status:            | Not Recommended for new design |
|                            |                                |
| FRONT                      |                                |
| Front form:                | Rectangular                    |
|                            |                                |
| OPERATING-/INDICATION PART |                                |
| Lens colour:               | Green                          |
| Lens material:             | Plastic                        |
| Lens illumination:         | Illuminated                    |
| Lens shape:                | Flush                          |
| Lens optics:               | translucent                    |
|                            |                                |

#### **OTHER**

**Short Description:** Lens, 18 mm x 38 mm, Illuminated, Green, Flush, Plastic

0.009 kg

**Dimension:** 18 mm x 38 mm

Product attributes:

Not recommended for film insert