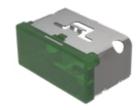

# 03-901.5 Lens

| PRODUCT RANGE              |                                |
|----------------------------|--------------------------------|
| Product Status:            | Not Recommended for new design |
|                            |                                |
| FRONT                      |                                |
| Front form:                | Rectangular                    |
|                            |                                |
| OPERATING-/INDICATION PART |                                |
| Lens colour:               | Green                          |
| Lens material:             | Plastic                        |
| Lens illumination:         | Illuminated                    |
| Lens shape:                | Flush                          |
| Lens optics:               | translucent                    |
|                            |                                |

#### **OTHER**

**Short Description:** Lens, 18 mm x 38 mm, Illuminated, Green, Flush, Plastic

0.009 kg

**Dimension:** 18 mm x 38 mm

Product attributes:

Not recommended for film insert