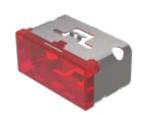

# 03-901.2 Lens

#### FRONT

Front form:

Rectangular

#### **OPERATING-/INDICATION PART**

| Lens colour:       | Red         |
|--------------------|-------------|
| Lens material:     | Plastic     |
| Lens illumination: | Illuminated |
| Lens shape:        | Flush       |
| Lens optics:       | translucent |

#### **OTHER**

| Short Description: | Lens, 18 mm x 38 mm, Illuminated, Red, Flush, Plastic |
|--------------------|-------------------------------------------------------|
| Dimension:         | 18 mm x 38 mm                                         |