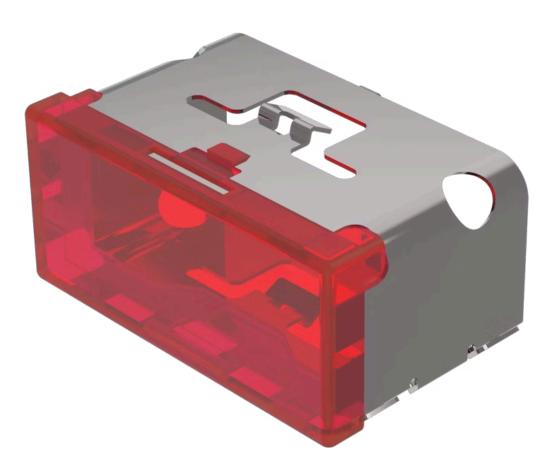

# 03-901.2 Lens

#### FRONT

Front form:

Rectangular

#### **OPERATING-/INDICATION PART**

| Lens colour:       | Red         |
|--------------------|-------------|
| Lens material:     | Plastic     |
| Lens illumination: | Illuminated |
| Lens shape:        | Flush       |
| Lens optics:       | translucent |

#### **OTHER**

| Short Description: | Lens, 18 mm x 38 mm, Illuminated, Red, Flush, Plastic |
|--------------------|-------------------------------------------------------|
| Dimension:         | 18 mm x 38 mm                                         |