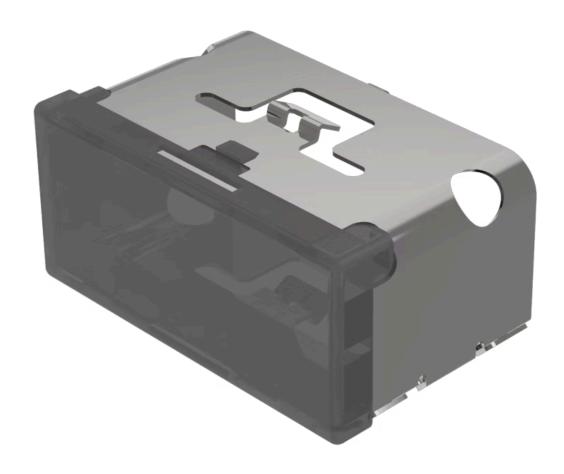

## 03-901.1 Lens

| DD  | וחח | JCT I | $D \wedge N$ | CE |
|-----|-----|-------|--------------|----|
| rn, | OD  |       | NAIN         | GE |

Product Status: Not Recommended for new design

FRONT

Front form: Rectangular

#### **OPERATING-/INDICATION PART**

Lens colour: Smokey black

Lens material: Plastic

Lens illumination: Illuminated

Lens shape: Flush

Lens optics: translucent

#### **OTHER**

**Short Description:** Lens, 18 mm x 38 mm, Illuminated, Smokey black, Flush, Plastic

**Dimension:** 18 mm x 38 mm

Product attributes:

Not recommended for film insert