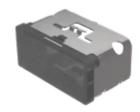

## 03-901.1 Lens

| DD  | וחח | JCT I | $D \wedge N$ | CE |
|-----|-----|-------|--------------|----|
| rn, | OD  |       | NAIN         | GE |

Product Status: Not Recommended for new design

FRONT

Front form: Rectangular

#### **OPERATING-/INDICATION PART**

Lens colour: Smokey black

Lens material: Plastic

Lens illumination: Illuminated

Lens shape: Flush

Lens optics: translucent

#### **OTHER**

**Short Description:** Lens, 18 mm x 38 mm, Illuminated, Smokey black, Flush, Plastic

**Dimension:** 18 mm x 38 mm

Product attributes:

Not recommended for film insert