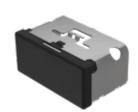

# 03-901.0 Lens

#### FRONT

Front form:

Rectangular

#### **OPERATING-/INDICATION PART**

| Lens colour:       | Black           |
|--------------------|-----------------|
| Lens material:     | Plastic         |
| Lens illumination: | Non illuminated |
| Lens shape:        | Flush           |
| Lens optics:       | opaque          |

### Short Description:

Lens, 18 mm x 38 mm, Non illuminated, Black, Flush, Plastic

Dimension:

18 mm x 38 mm