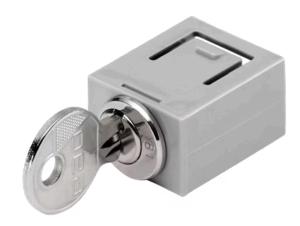

# 02-980.1 Lens

| PRODUCT RANGE                     |                                |
|-----------------------------------|--------------------------------|
| Product Status:                   | Not Recommended for new design |
|                                   |                                |
| FRONT                             |                                |
| Front form:                       | Rectangular                    |
| Colour:                           | Grey                           |
|                                   |                                |
| <b>OPERATING-/INDICATION PART</b> |                                |
| Lens colour:                      | Grey                           |
| Lens illumination:                | Non illuminated                |
|                                   |                                |
| MECHANICAL CHARACTERISTICS        |                                |
| Weight:                           | 0.002 kg                       |
|                                   |                                |

### OTHER

| Short Description:  | Lens, 17.5 mm x 25.5 mm, Non illuminated, Grey |
|---------------------|------------------------------------------------|
| Dimension:          | 17.5 mm x 25.5 mm                              |
| Material:           | Plastic                                        |
| Product attributes: | Standard lock: Schulte YB1                     |