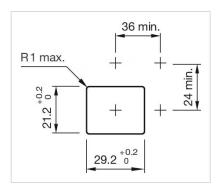

## 02-949.8 Blind plug

| PRODUCT RANGE              |                                                             |
|----------------------------|-------------------------------------------------------------|
| Product Status:            | Not Recommended for new design                              |
|                            |                                                             |
| FRONT                      |                                                             |
| Colour:                    | Grey                                                        |
|                            |                                                             |
| MOUNTING                   |                                                             |
| Mounting cut-out:          | 21.2 mm x 29.2 mm                                           |
|                            |                                                             |
| MECHANICAL CHARACTERISTICS |                                                             |
| Weight:                    | 0.004 kg                                                    |
|                            |                                                             |
| OTHER                      |                                                             |
| Short Description:         | Blind plug, 24 mm x 36 mm, 21.2 mm x 29.2 mm, Plastic, Grey |
| Titel Accessory:           | Blind plug                                                  |
| Dimension:                 | 24 mm x 36 mm                                               |
| Material:                  | Plastic                                                     |
| Mounting cut-outs:         |                                                             |