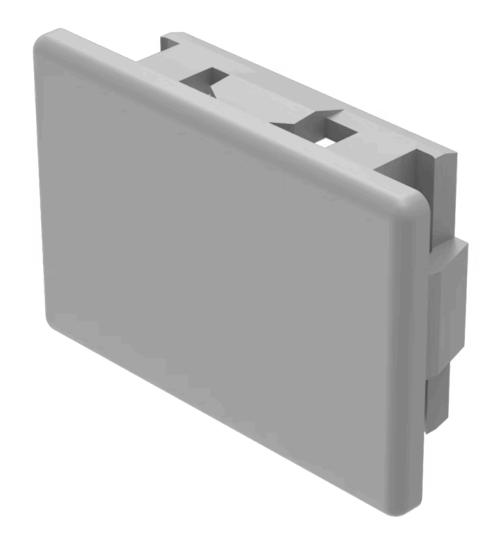

## Blind plug

02-949.8

Distribution by DigiKey

## 02-949.8 Blind plug

| PRODUCT RANGE              |                                                             |
|----------------------------|-------------------------------------------------------------|
| Product Status:            | Not Recommended for new design                              |
|                            |                                                             |
| FRONT                      |                                                             |
| Colour:                    | Grey                                                        |
|                            |                                                             |
| MOUNTING                   |                                                             |
| Mounting cut-out:          | 21.2 mm x 29.2 mm                                           |
|                            |                                                             |
| MECHANICAL CHARACTERISTICS |                                                             |
| Weight:                    | 0.004 kg                                                    |
|                            |                                                             |
| OTHER                      |                                                             |
| Short Description:         | Blind plug, 24 mm x 36 mm, 21.2 mm x 29.2 mm, Plastic, Grey |
| Titel Accessory:           | Blind plug                                                  |
| Dimension:                 | 24 mm x 36 mm                                               |
| Material:                  | Plastic                                                     |
| Mounting cut-outs:         |                                                             |