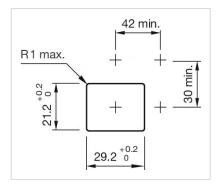

|
| Temperature:               | -20 °C - +60 °C                                        |
|                            |                                                        |
| OTHER                      |                                                        |
| Short Description:         | Front protective cap, Plastic, transparent, Colourless |
| Titel Accessory:           | Front protective cap                                   |
| Material:                  | Plastic                                                |
| Hints:                     | Use only flush front bezel, Three-part                 |
| Optics:                    | transparent                                            |
| Mounting cut-outs:         |                                                        |



### Dimension drawings: