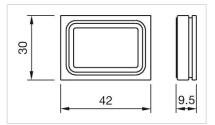

| -20 °C - +60 °C                                        |
|                            |                                                        |
| OTHER                      |                                                        |
| Short Description:         | Front protective cap, Plastic, transparent, Colourless |
| Titel Accessory:           | Front protective cap                                   |
| Material:                  | Plastic                                                |
| Hints:                     | Use only flush front bezel, Three-part                 |
| Optics:                    | transparent                                            |
| Mounting cut-outs:         |                                                        |



### Dimension drawings: