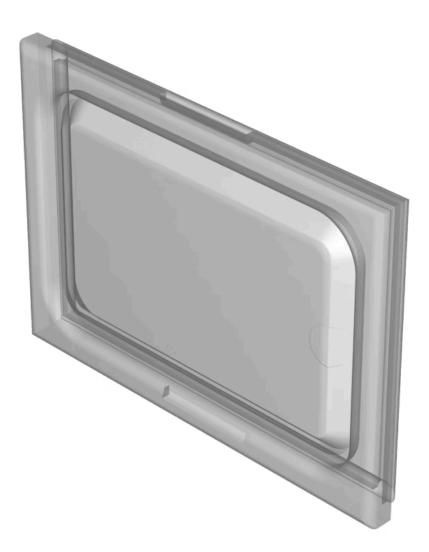

## 02-935 Front protective cap

| PRODUCT RANGE              |                                                        |
|----------------------------|--------------------------------------------------------|
| Product Status:            | Not Recommended for new design                         |
|                            |                                                        |
| FRONT                      |                                                        |
| Colour:                    | Colourless                                             |
|                            |                                                        |
| MECHANICAL CHARACTERISTICS |                                                        |
| Weight:                    | 0.005 kg                                               |
|                            |                                                        |
| AMBIENT CONDITION          |                                                        |
| Temperature:               | -20 °C - +60 °C                                        |
|                            |                                                        |
| OTHER                      |                                                        |
| Short Description:         | Front protective cap, Plastic, transparent, Colourless |
| Titel Accessory:           | Front protective cap                                   |
| Material:                  | Plastic                                                |
| Hints:                     | Use only flush front bezel, Three-part                 |
| Optics:                    | transparent                                            |
| Mounting cut-outs:         |                                                        |