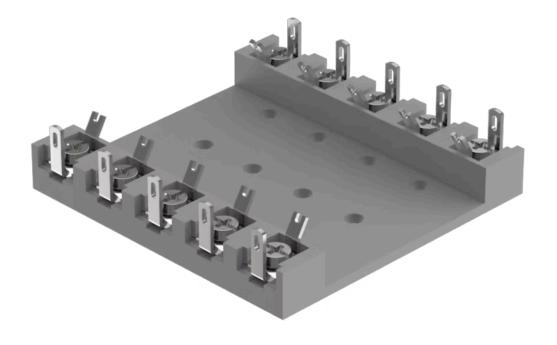

## Terminal plate empty

02-912.1

https://digikey.eao.com/p/02-912.1

## 02-912.1 Terminal plate empty

PRODUCT RANGE

**Product Status:** 

Not Recommended for new design

## **MECHANICAL CHARACTERISTICS**

| Weight:             | 0.025 kg                                      |
|---------------------|-----------------------------------------------|
|                     |                                               |
| OTHER               |                                               |
| Short Description:  | Terminal plate empty, 62.5 mm x 60 mm x 15 mm |
| Titel Accessory:    | Terminal plate empty                          |
| Dimension:          | 62.5 mm x 60 mm x 15 mm                       |
| Product attributes: | 5 spaces                                      |
| Hints:              | For fitting with series resistors             |