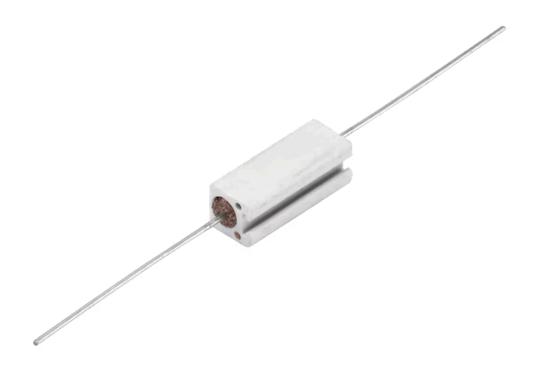

# Series resistor

Distribution by DigiKey

02-904.0

## 02-904.0 Series resistor

#### **OTHER**

**Short Description:** Series resistor, 110 V AC

Titel Accessory: Series resistor

Hints: Only for filament lamp 48 VAC, 25 mA, Due to high surface temperatures, the series

resistor must not be soldered directly to the terminals of the equipment (use a