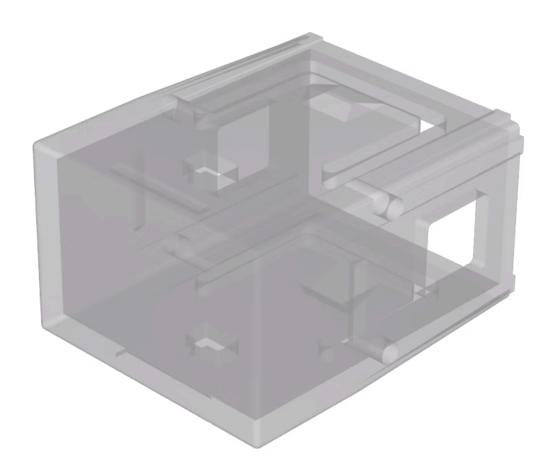

FRONT

Front form: Rectangular

#### **OPERATING-/INDICATION PART**

Lens colour: Colourless

Lens material: Plastic

Lens illumination: Illuminated

Lens shape: Flush

Lens optics: transparent

#### **OTHER**

**Short Description:** Lens, 17.5 mm x 25.4 mm, Illuminated, Colourless, Flush, Plastic

**Dimension:** 17.5 mm x 25.4 mm

Product attributes:

Use holder for film insert