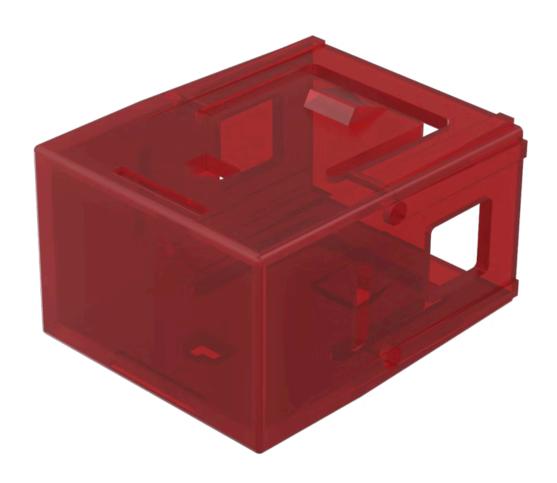

## 02-902.2 Lens

|  |  | C |  |  |  |
|--|--|---|--|--|--|
|  |  |   |  |  |  |
|  |  |   |  |  |  |

**Product Status:** Not Recommended for new design

FRONT

Front form: Rectangular

#### **OPERATING-/INDICATION PART**

Lens colour: Red

Lens material: Plastic

Lens illumination: Illuminated

Lens shape: Flush

Lens optics: transparent

#### **OTHER**

**Short Description:** Lens, 17.5 mm x 25.4 mm, Illuminated, Red, Flush, Plastic

**Dimension:** 17.5 mm x 25.4 mm

Product attributes:

Use holder for film insert