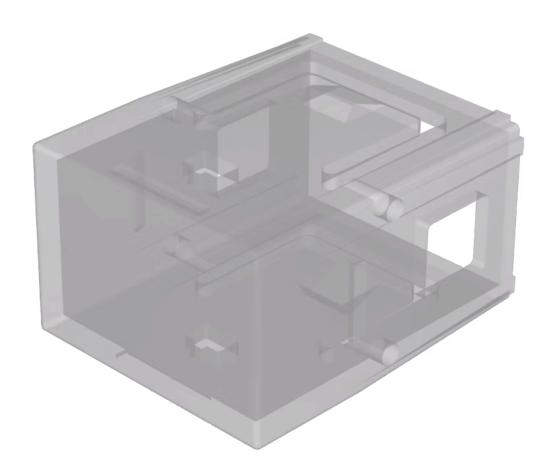

## 02-901.9 Lens

| Р | RC | וסכ | NC. | T R/ | ANGE |
|---|----|-----|-----|------|------|
|   |    |     |     |      |      |

Product Status: Not Recommended for new design

FRONT

Front form: Rectangular

#### **OPERATING-/INDICATION PART**

Lens colour: White

Lens material: Plastic

Lens illumination: Illuminated

Lens shape: Flush

Lens optics: translucent

### **MECHANICAL CHARACTERISTICS**

Weight: 0.004 kg

#### **OTHER**

**Short Description:** Lens, 17.5 mm x 25.4 mm, Illuminated, White, Flush, Plastic

**Dimension:** 17.5 mm x 25.4 mm

Product attributes:

Not recommended for film insert