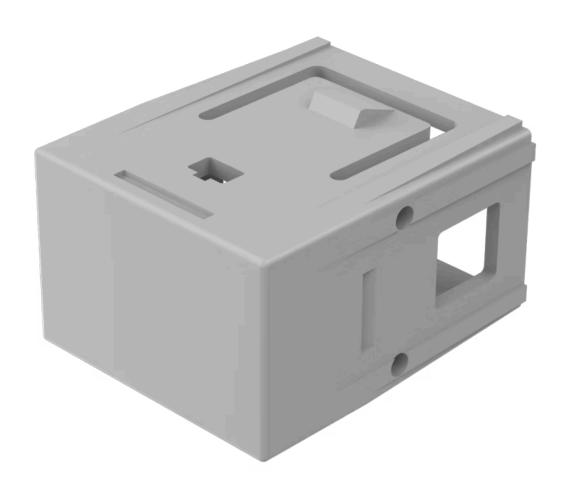

FRONT

Front form: Rectangular

#### **OPERATING-/INDICATION PART**

Lens colour: Grey

Lens material: Plastic

Lens illumination: Non illuminated

Lens shape: Flush

**Lens optics:** opaque

### **MECHANICAL CHARACTERISTICS**

Weight: 0.004 kg

#### **OTHER**

**Short Description:** Lens, 17.5 mm x 25.4 mm, Non illuminated, Grey, Flush, Plastic

**Dimension:** 17.5 mm x 25.4 mm

Product attributes:

Non-illuminative, ribbed