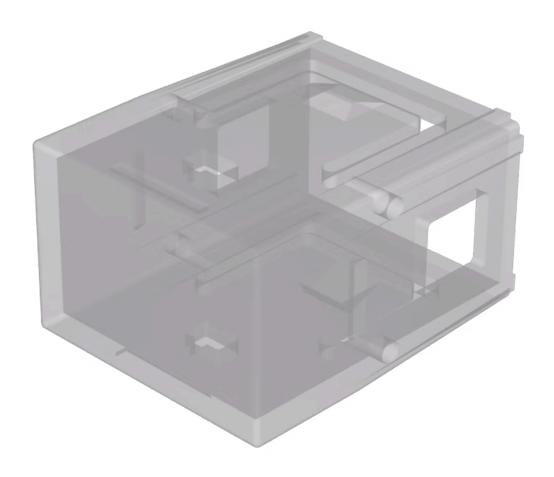

# 02-901.7 Lens

Product Status: Not Recommended for new design

FRONT

Front form: Rectangular

#### **OPERATING-/INDICATION PART**

Lens colour: Colourless

Lens material: Plastic

Lens illumination: Illuminated

Lens shape: Flush

Lens optics: transparent

### **MECHANICAL CHARACTERISTICS**

**Weight:** 0.004 kg

#### **OTHER**

**Short Description:** Lens, 17.5 mm x 25.4 mm, Illuminated, Colourless, Flush, Plastic

**Dimension:** 17.5 mm x 25.4 mm

Product attributes:

Not recommended for film insert