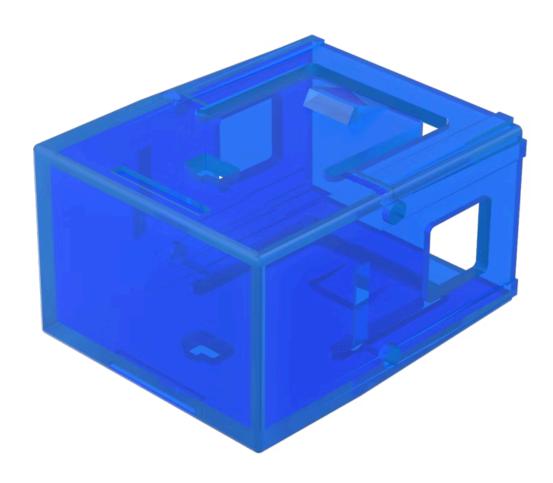

## 02-901.6 Lens

| PRODUCT RANGE | PR | OD | UCT | RAI | NGE |
|---------------|----|----|-----|-----|-----|
|---------------|----|----|-----|-----|-----|

Product Status: Not Recommended for new design

FRONT

Front form: Rectangular

#### **OPERATING-/INDICATION PART**

Lens colour: Blue

Lens material: Plastic

Lens illumination: Illuminated

Lens shape: Flush

Lens optics: translucent

#### **OTHER**

**Short Description:** Lens, 17.5 mm x 25.4 mm, Illuminated, Blue, Flush, Plastic

**Dimension:** 17.5 mm x 25.4 mm

Product attributes:

Not recommended for film insert