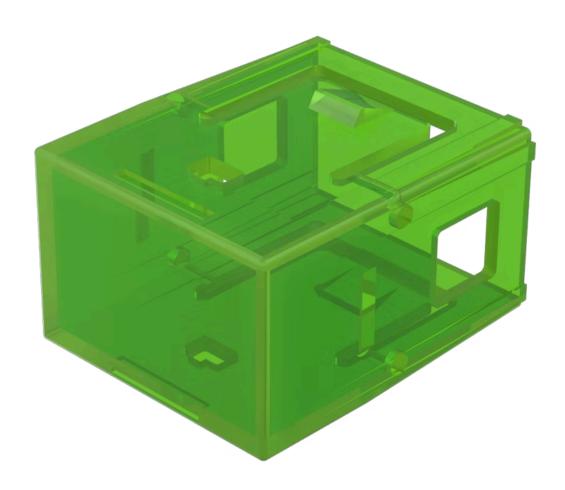

# 02-901.5 Lens

| PRO |  |  |
|-----|--|--|
|     |  |  |

Product Status: Not Recommended for new design

FRONT

Front form: Rectangular

#### **OPERATING-/INDICATION PART**

Lens colour: Green

Lens material: Plastic

Lens illumination: Illuminated

Lens shape: Flush

Lens optics: translucent

### **MECHANICAL CHARACTERISTICS**

Weight: 0.004 kg

#### **OTHER**

**Short Description:** Lens, 17.5 mm x 25.4 mm, Illuminated, Green, Flush, Plastic

**Dimension:** 17.5 mm x 25.4 mm

Product attributes:

Not recommended for film insert