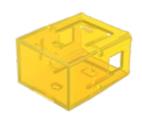

# 02-901.4 Lens

#### FRONT

Front form:

Rectangular

| OPERATI | NG-/INDIC | ATION PART |
|---------|-----------|------------|

| Lens colour:       | Yellow      |
|--------------------|-------------|
| Lens material:     | Plastic     |
| Lens illumination: | Illuminated |
| Lens shape:        | Flush       |
| Lens optics:       | translucent |

#### **OTHER**

| Short Description: | Lens, 17.5 mm x 25.4 mm, Illuminated, Yellow, Flush, Plastic |
|--------------------|--------------------------------------------------------------|
| Dimension:         | 17.5 mm x 25.4 mm                                            |