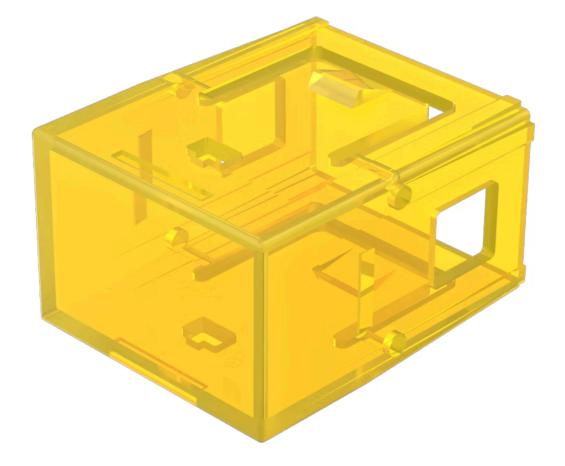

# 02-901.4 Lens

#### FRONT

Front form:

Rectangular

| OPERATI | NG-/INDIC | ATION PART |
|---------|-----------|------------|

| Lens colour:       | Yellow      |
|--------------------|-------------|
| Lens material:     | Plastic     |
| Lens illumination: | Illuminated |
| Lens shape:        | Flush       |
| Lens optics:       | translucent |

#### **OTHER**

| Short Description: | Lens, 17.5 mm x 25.4 mm, Illuminated, Yellow, Flush, Plastic |
|--------------------|--------------------------------------------------------------|
| Dimension:         | 17.5 mm x 25.4 mm                                            |