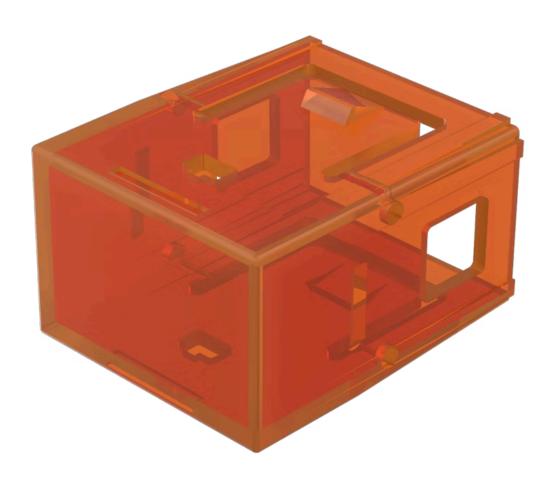

## 02-901.3 Lens

|  |  |  | Т |  |  |  |
|--|--|--|---|--|--|--|
|  |  |  |   |  |  |  |
|  |  |  |   |  |  |  |

Product Status: Not Recommended for new design

FRONT

Front form: Rectangular

#### **OPERATING-/INDICATION PART**

Lens colour: Orange

Lens material: Plastic

Lens illumination: Illuminated

Lens shape: Flush

Lens optics: translucent

#### **OTHER**

**Short Description:** Lens, 17.5 mm x 25.4 mm, Illuminated, Orange, Flush, Plastic

**Dimension:** 17.5 mm x 25.4 mm

Product attributes:

Not recommended for film insert