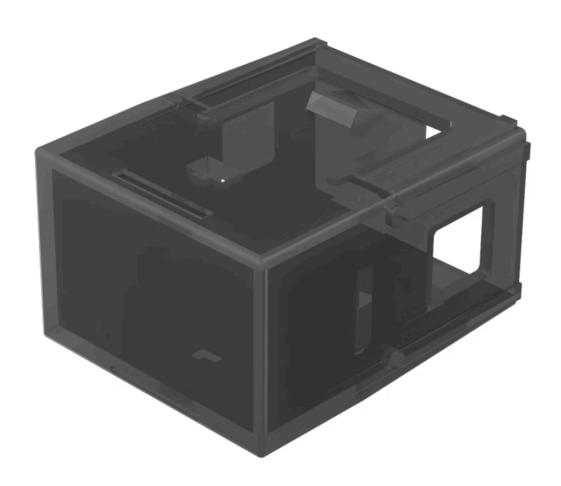

## 02-901.1 Lens

| PRODUCT RANGE | PR | OD | UCT | RAI | NGE |
|---------------|----|----|-----|-----|-----|
|---------------|----|----|-----|-----|-----|

Product Status: Not Recommended for new design

FRONT

Front form: Rectangular

#### **OPERATING-/INDICATION PART**

Lens colour: Smokey black

Lens material: Plastic

Lens illumination: Illuminated

Lens shape: Flush

Lens optics: translucent

#### **OTHER**

**Short Description:** Lens, 17.5 mm x 25.4 mm, Illuminated, Smokey black, Flush, Plastic

**Dimension:** 17.5 mm x 25.4 mm

Product attributes:

Not recommended for film insert