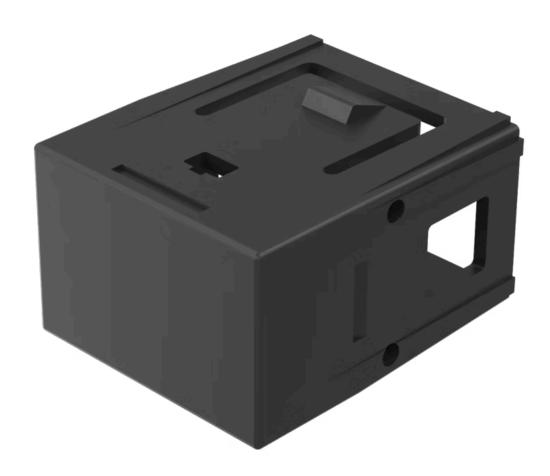

## 02-901.0 Lens

|  |  | C |  |  |  |
|--|--|---|--|--|--|
|  |  |   |  |  |  |
|  |  |   |  |  |  |

**Product Status:** Not Recommended for new design

FRONT

Front form: Rectangular

#### **OPERATING-/INDICATION PART**

Lens colour: Black

Lens material: Plastic

Lens illumination: Non illuminated

Lens shape: Flush

**Lens optics:** opaque

### **MECHANICAL CHARACTERISTICS**

Weight: 0.004 kg

#### **OTHER**

**Short Description:** Lens, 17.5 mm x 25.4 mm, Non illuminated, Black, Flush, Plastic

**Dimension:** 17.5 mm x 25.4 mm

Product attributes:

Non-illuminative, ribbed